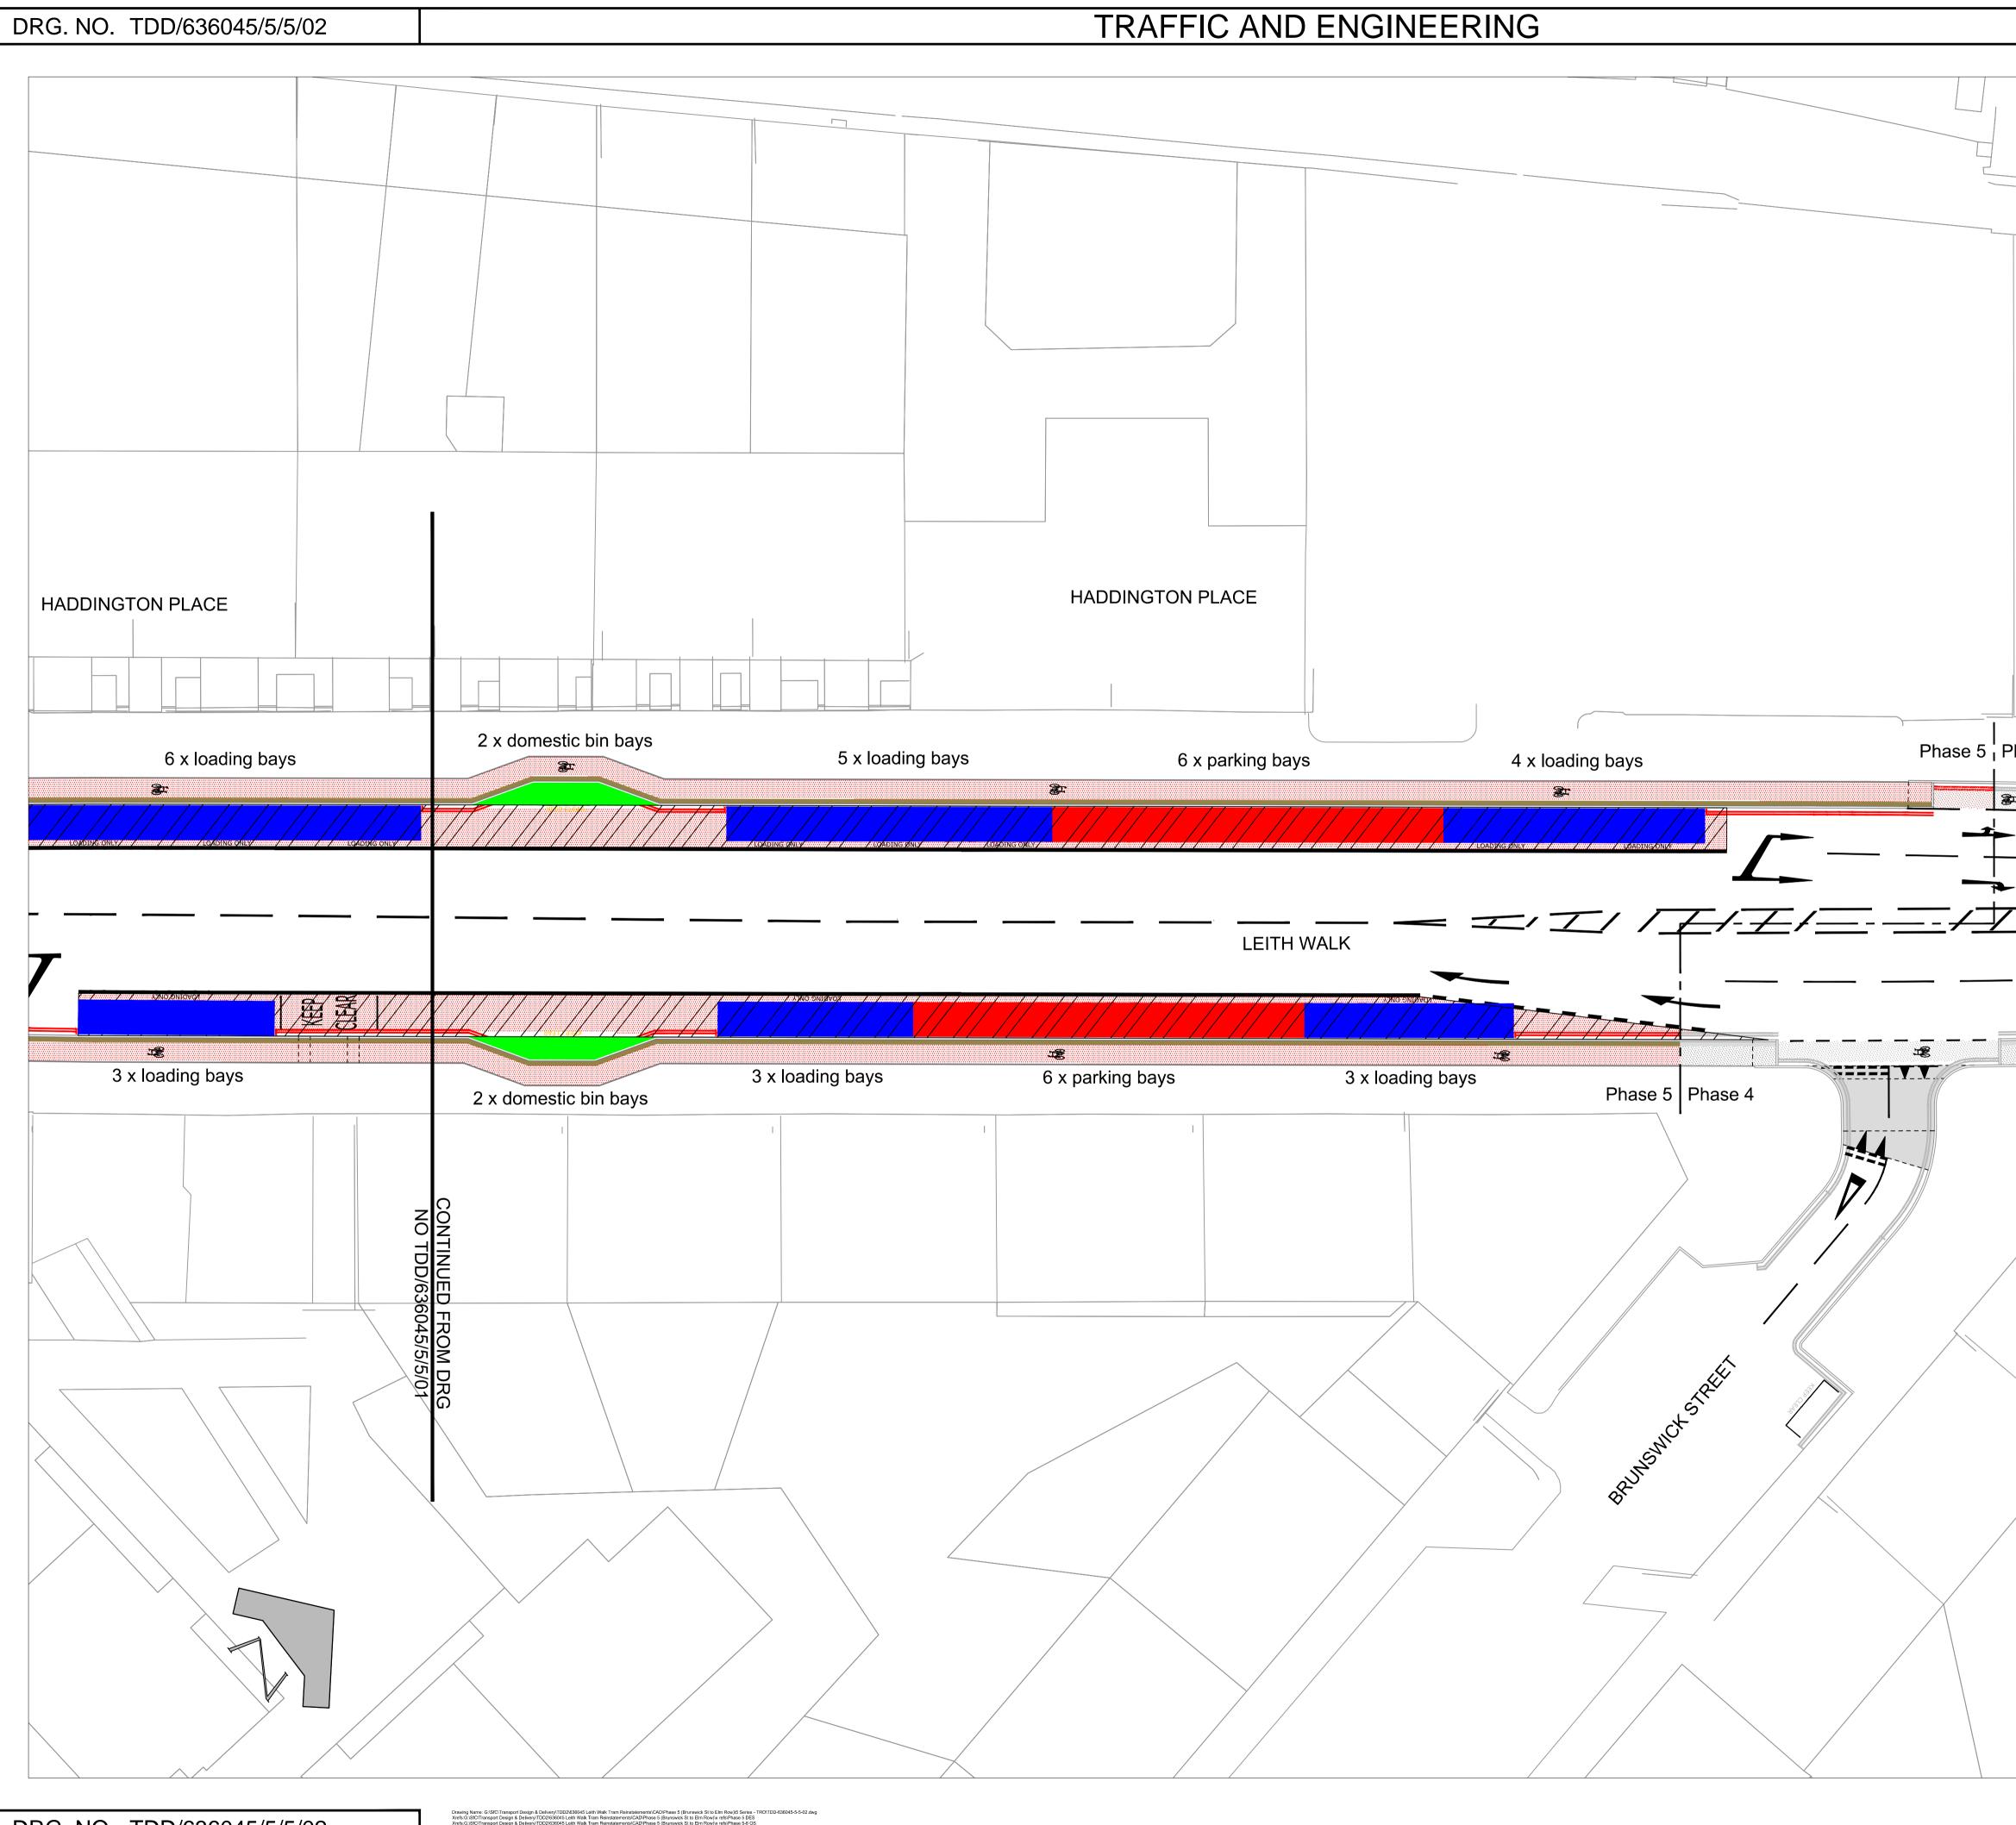

|                  | DRG. NO. TDD/636045/5/5/02                                                                                                                                                                                                                                                                                                 |
|------------------|----------------------------------------------------------------------------------------------------------------------------------------------------------------------------------------------------------------------------------------------------------------------------------------------------------------------------|
|                  | NOTES:                                                                                                                                                                                                                                                                                                                     |
|                  | Greenway parking bay                                                                                                                                                                                                                                                                                                       |
|                  | Greenway loading bay                                                                                                                                                                                                                                                                                                       |
|                  | Controlled Zone Pay & Display bay                                                                                                                                                                                                                                                                                          |
|                  | Controlled Zone permit holder bay                                                                                                                                                                                                                                                                                          |
|                  | Domestic bin bay                                                                                                                                                                                                                                                                                                           |
|                  | Bus lane                                                                                                                                                                                                                                                                                                                   |
|                  | Segregated cycle path                                                                                                                                                                                                                                                                                                      |
|                  | On-street cycle lane                                                                                                                                                                                                                                                                                                       |
|                  | White road markings                                                                                                                                                                                                                                                                                                        |
|                  | Double red line markings: no stopping                                                                                                                                                                                                                                                                                      |
|                  | Double yellow line markings: no waiting at any time                                                                                                                                                                                                                                                                        |
|                  | <ul> <li><u>Greenway parking bay restrictions</u></li> <li>No Stopping Mon - Fri 7.30am - 9.30am and 4.00pm - 6.30pm</li> <li>Operational hours Mon - Fri 9.30am - 4.00pm and Sat 8.30am - 6.30pm</li> <li>60 minutes maximum stay, no return within 90 minutes</li> <li>No maximum stay for blue badge holders</li> </ul> |
|                  | Loading permitted     All other times: no restrictions                                                                                                                                                                                                                                                                     |
|                  | <u>Greenway loading bay restrictions</u><br>No Stopping Mon - Fri 7.30am - 9.30am and 4.00pm - 6.30pm<br>Operational hours Mon - Fri 9.30am - 4.00pm and Sat 8.30am - 6.30pm<br>• No stopping except for loading or blue badge holders                                                                                     |
| ise 4            | <ul> <li>60 minutes maximum stay, no return within 90 minutes for blue badge holders</li> <li>All other times: no restrictions</li> </ul>                                                                                                                                                                                  |
|                  | Bus lane operating hours<br>Mon - Fri 7.30am - 9.30am and 4.00pm - 6.30pm                                                                                                                                                                                                                                                  |
|                  | <ul> <li>No traffic except buses, taxis and cycles</li> <li>All other times: no restrictions</li> </ul>                                                                                                                                                                                                                    |
|                  | CACZ Pay & Display bay restrictions<br>Mon - Fri 8.30am - 5.30pm (as the rest of CACZ)                                                                                                                                                                                                                                     |
| $\overline{777}$ | <ul> <li>60 minutes maximum stay, no return within 90 minutes</li> <li>No maximum stay for blue badge holders</li> <li>Loading permitted</li> </ul>                                                                                                                                                                        |
|                  | All other times: no restrictions                                                                                                                                                                                                                                                                                           |
|                  |                                                                                                                                                                                                                                                                                                                            |
|                  |                                                                                                                                                                                                                                                                                                                            |
|                  |                                                                                                                                                                                                                                                                                                                            |
|                  | This map is reproduced from Ordnance Survey material with<br>the permission of Ordnance Survey on behalf of the Controller<br>of Her Majesty's Stationery Office © Crown copyright.<br>Unauthorised reproduction infringes Crown copyright and may                                                                         |
|                  | lead to prosecution or civil proceedings.<br>100023420 (2016)                                                                                                                                                                                                                                                              |
|                  |                                                                                                                                                                                                                                                                                                                            |
|                  |                                                                                                                                                                                                                                                                                                                            |
|                  |                                                                                                                                                                                                                                                                                                                            |
|                  |                                                                                                                                                                                                                                                                                                                            |
|                  |                                                                                                                                                                                                                                                                                                                            |
|                  |                                                                                                                                                                                                                                                                                                                            |
|                  |                                                                                                                                                                                                                                                                                                                            |
|                  | REVISION DETAILS BY DATE CHECKED                                                                                                                                                                                                                                                                                           |
|                  | • EDINBVRGH COUNCIL                                                                                                                                                                                                                                                                                                        |
|                  | The City of Edinburgh Council                                                                                                                                                                                                                                                                                              |
|                  | Waverley CourtPLACE4 East Market StreetPLANNING & TRANSPORTEdinburgh, EH8 8BGTRAFFIC & ENGINEERINGTelephone: 0131 200 2000TRANSPORT DESIGN & DELIVERY                                                                                                                                                                      |
|                  | The Leith Programme<br>Phase 5 - Brunswick Street to Montgomery Street<br>Traffic Regulation Order                                                                                                                                                                                                                         |
|                  | Drawing 2 of 2                                                                                                                                                                                                                                                                                                             |
|                  | Date: 20 June 2016     Drawn by: A Parkinson       Job No.: 636045     Checked by: A Easson       Scale: 1:250 @A1     Reviewed by:                                                                                                                                                                                        |
|                  | DRG. NO. TDD/636045/5/5/02                                                                                                                                                                                                                                                                                                 |