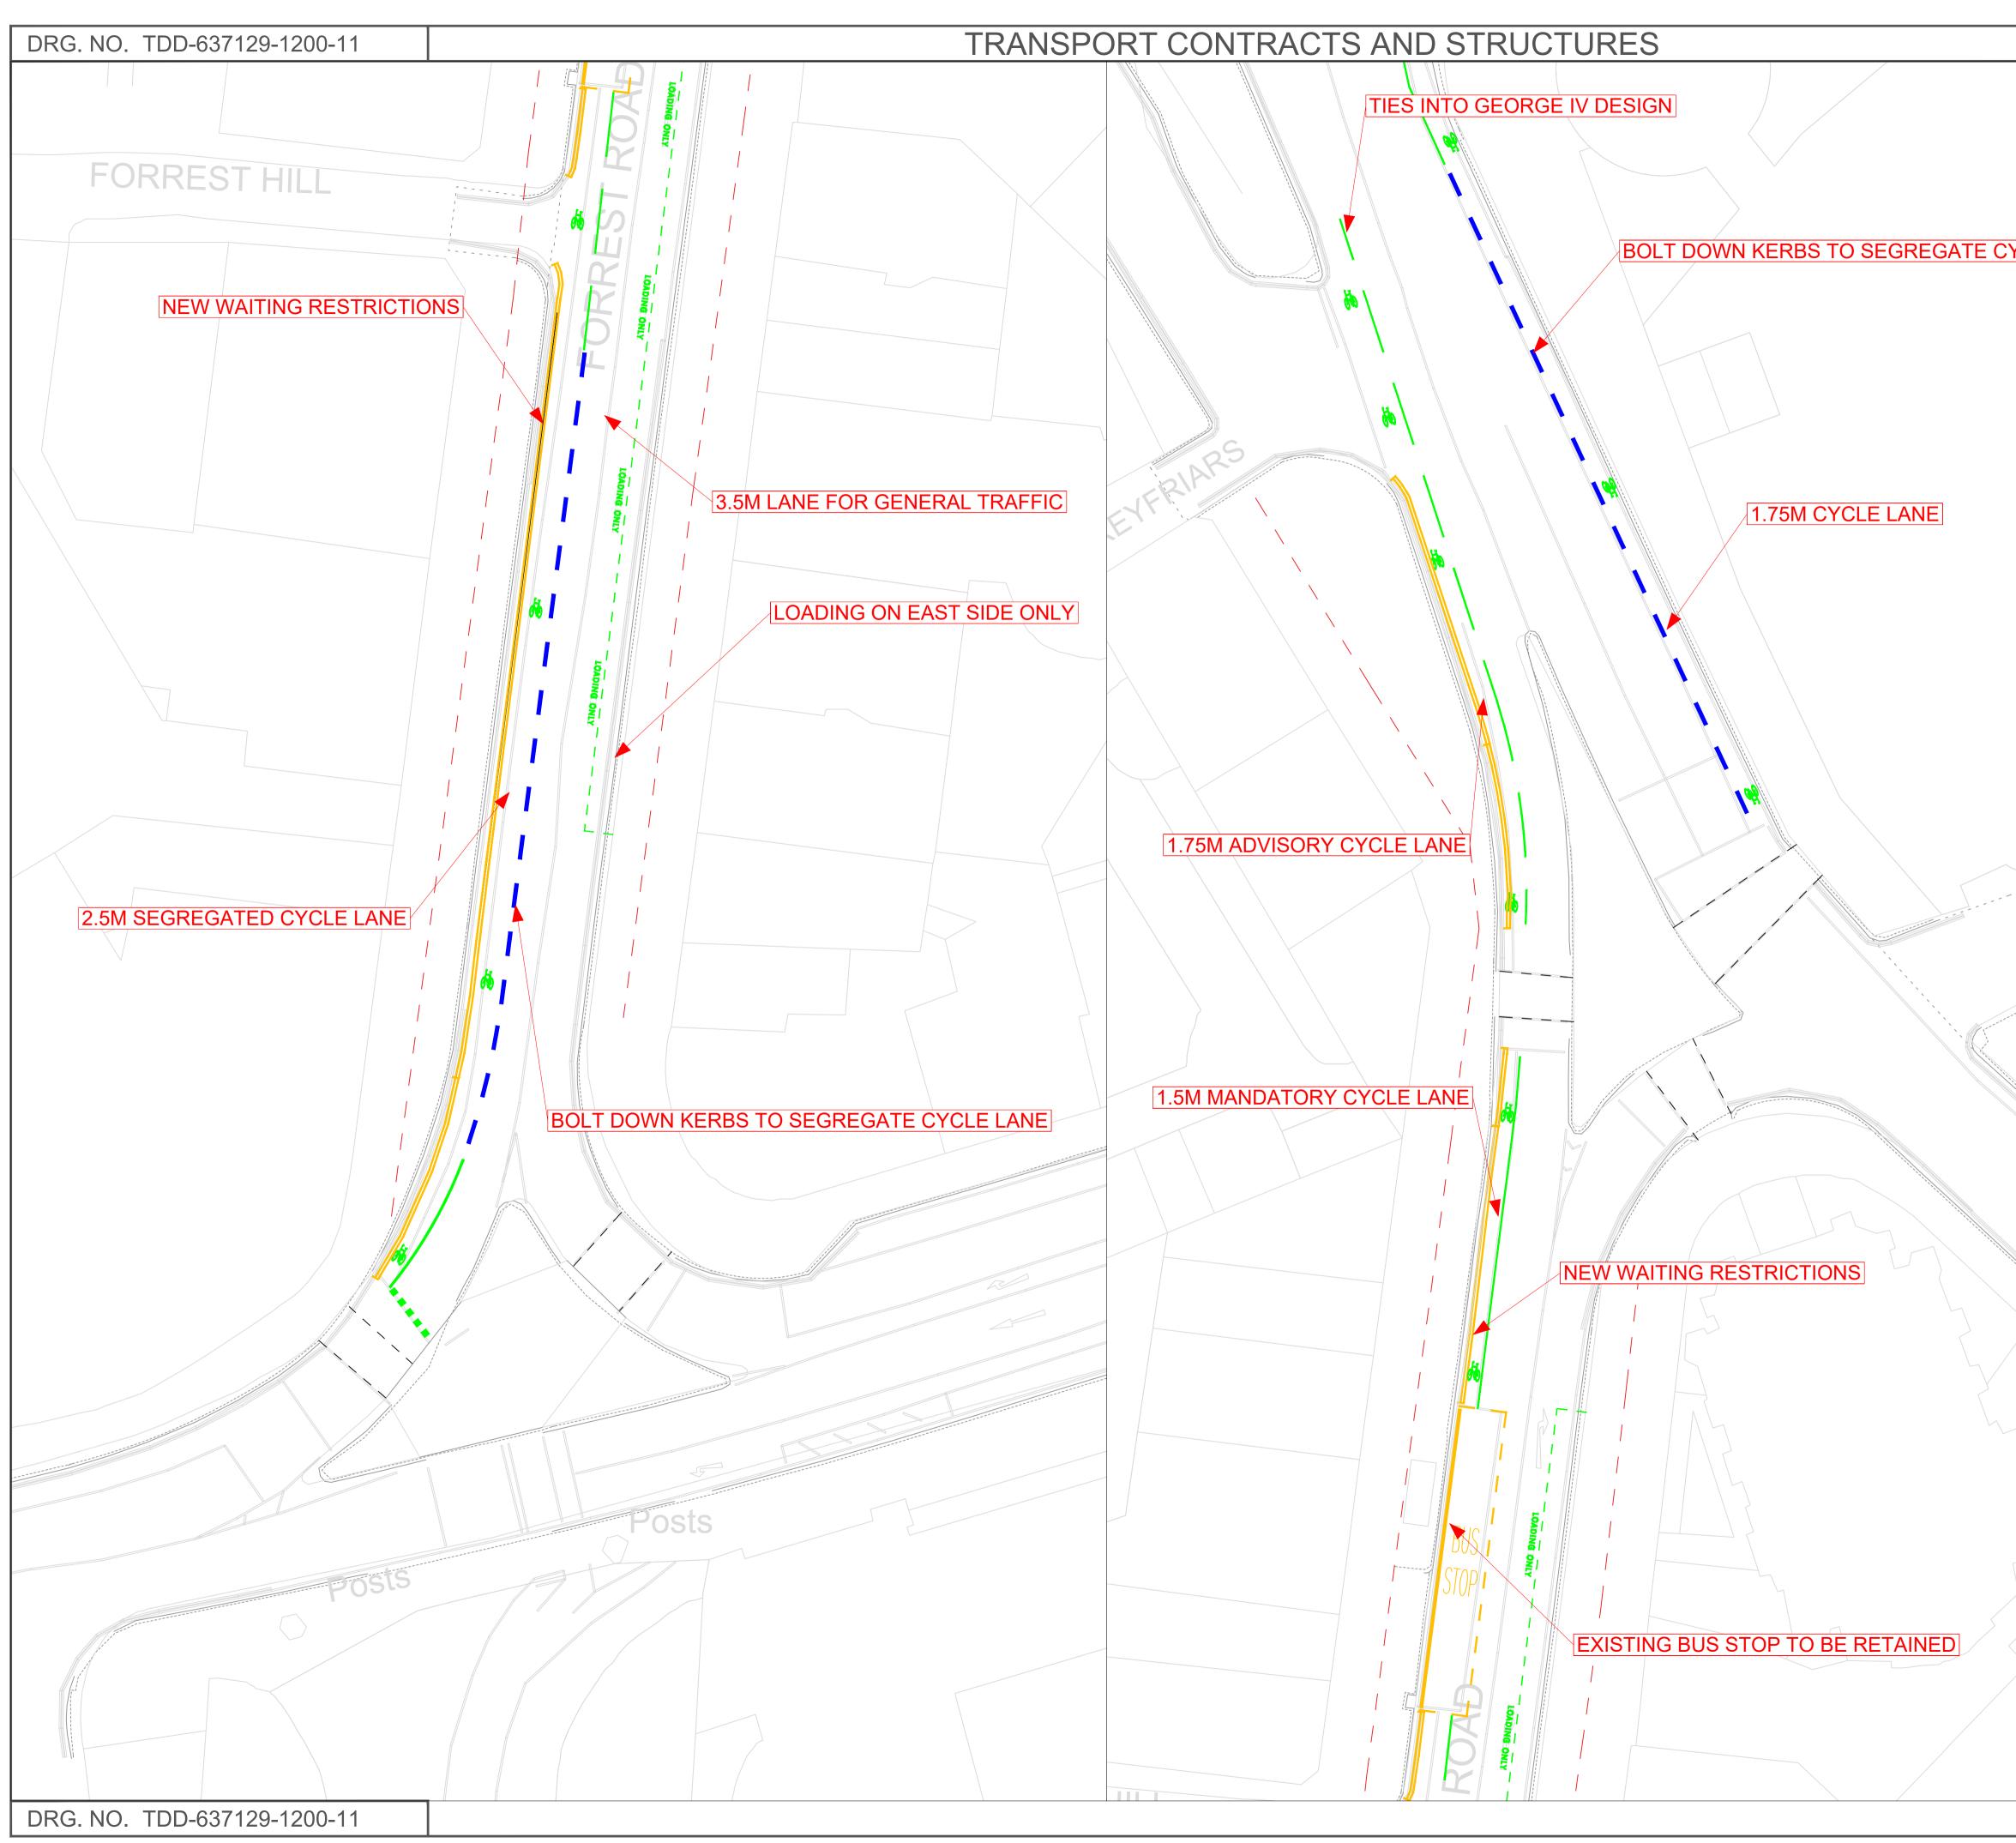

|                  | DRG. NO. TDD-637129-1200-11                                                                                                                                                                                                                                                                                         |
|------------------|---------------------------------------------------------------------------------------------------------------------------------------------------------------------------------------------------------------------------------------------------------------------------------------------------------------------|
| <u>YCLE LANE</u> | NOTES:   3m From Building Line   Existing Road Markings   Proposed White Road Markings   Proposed Yellow Road Markings   Proposed Yellow Road Markings   Proposed Planter   Proposed Carriageway Segregation   Proposed Temporary Kerb   Proposed Orange Cylinder Posts   Relocated Cycle Hire Point                |
|                  |                                                                                                                                                                                                                                                                                                                     |
|                  |                                                                                                                                                                                                                                                                                                                     |
|                  | This map is reproduced from Ordnance Survey material<br>with the permission of Ordnance Survey on behalf of the<br>Controller of Her Majesty's Stationery Office © Crown<br>copyright. Unauthorised reproduction infringes Crown<br>copyright and may lead to prosecution or civil proceedings.<br>100023420 (2020) |
|                  |                                                                                                                                                                                                                                                                                                                     |
|                  | REVISION DETAILS BY DATE CHECKED<br>• CONSISTENT OF EDINBURGH COUNCIL                                                                                                                                                                                                                                               |
|                  | The City of Edinburgh Council<br>Waverley Court<br>4 East Market Street<br>Edinburgh, EH8 8BG<br>Telephone: 0131 200 2000<br>Spaces for People<br>Forrest Road                                                                                                                                                      |
|                  | Date: 04/06/20 Drawn by: SB   Scale: NTS Drawn by: Checked by: CM   DRG.NO. TDD-637129-1200-11                                                                                                                                                                                                                      |