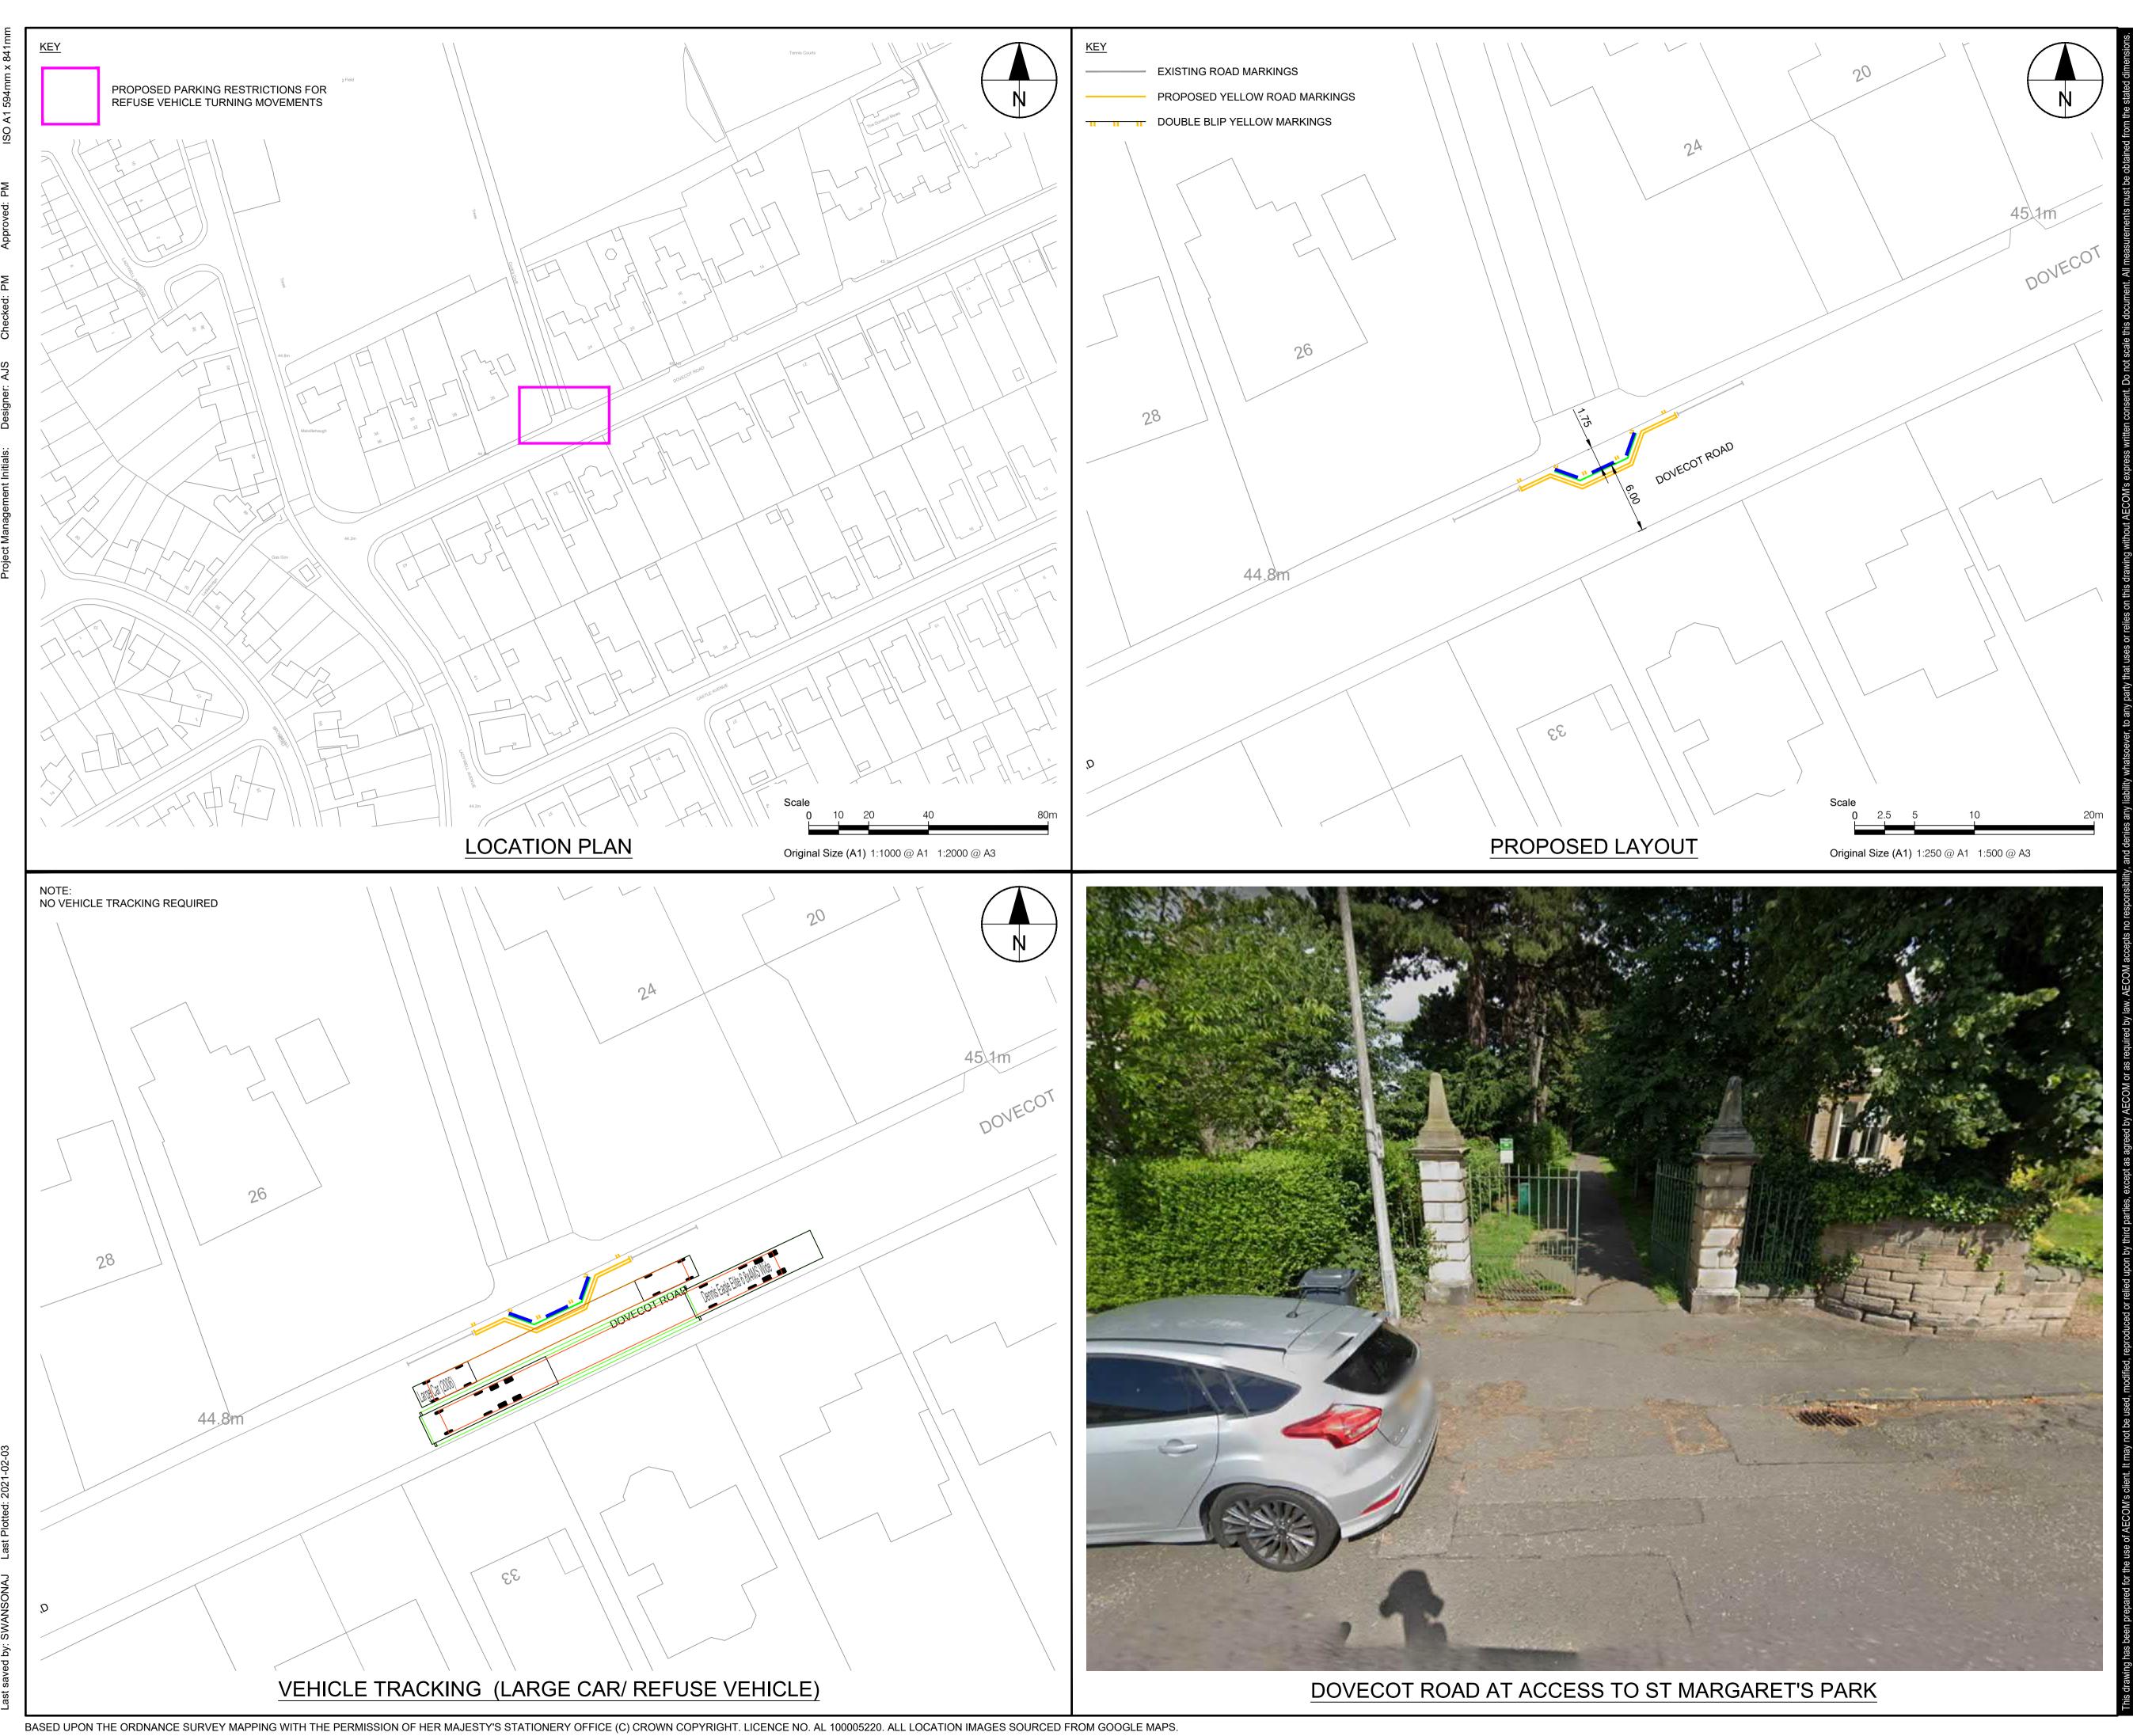

#### SHEET NUMBER

60636731-SHT-C-SP-FH-LTN-0713

BASED UPON THE ORDNANCE SURVEY MAPPING WITH THE PERMISSION OF HER MAJESTY'S STATIONERY OFFICE (C) CROWN COPYRIGHT. LICENCE NO. AL 100005220. ALL LOCATION IMAGES SOURCED FROM GOOGLE MAPS.