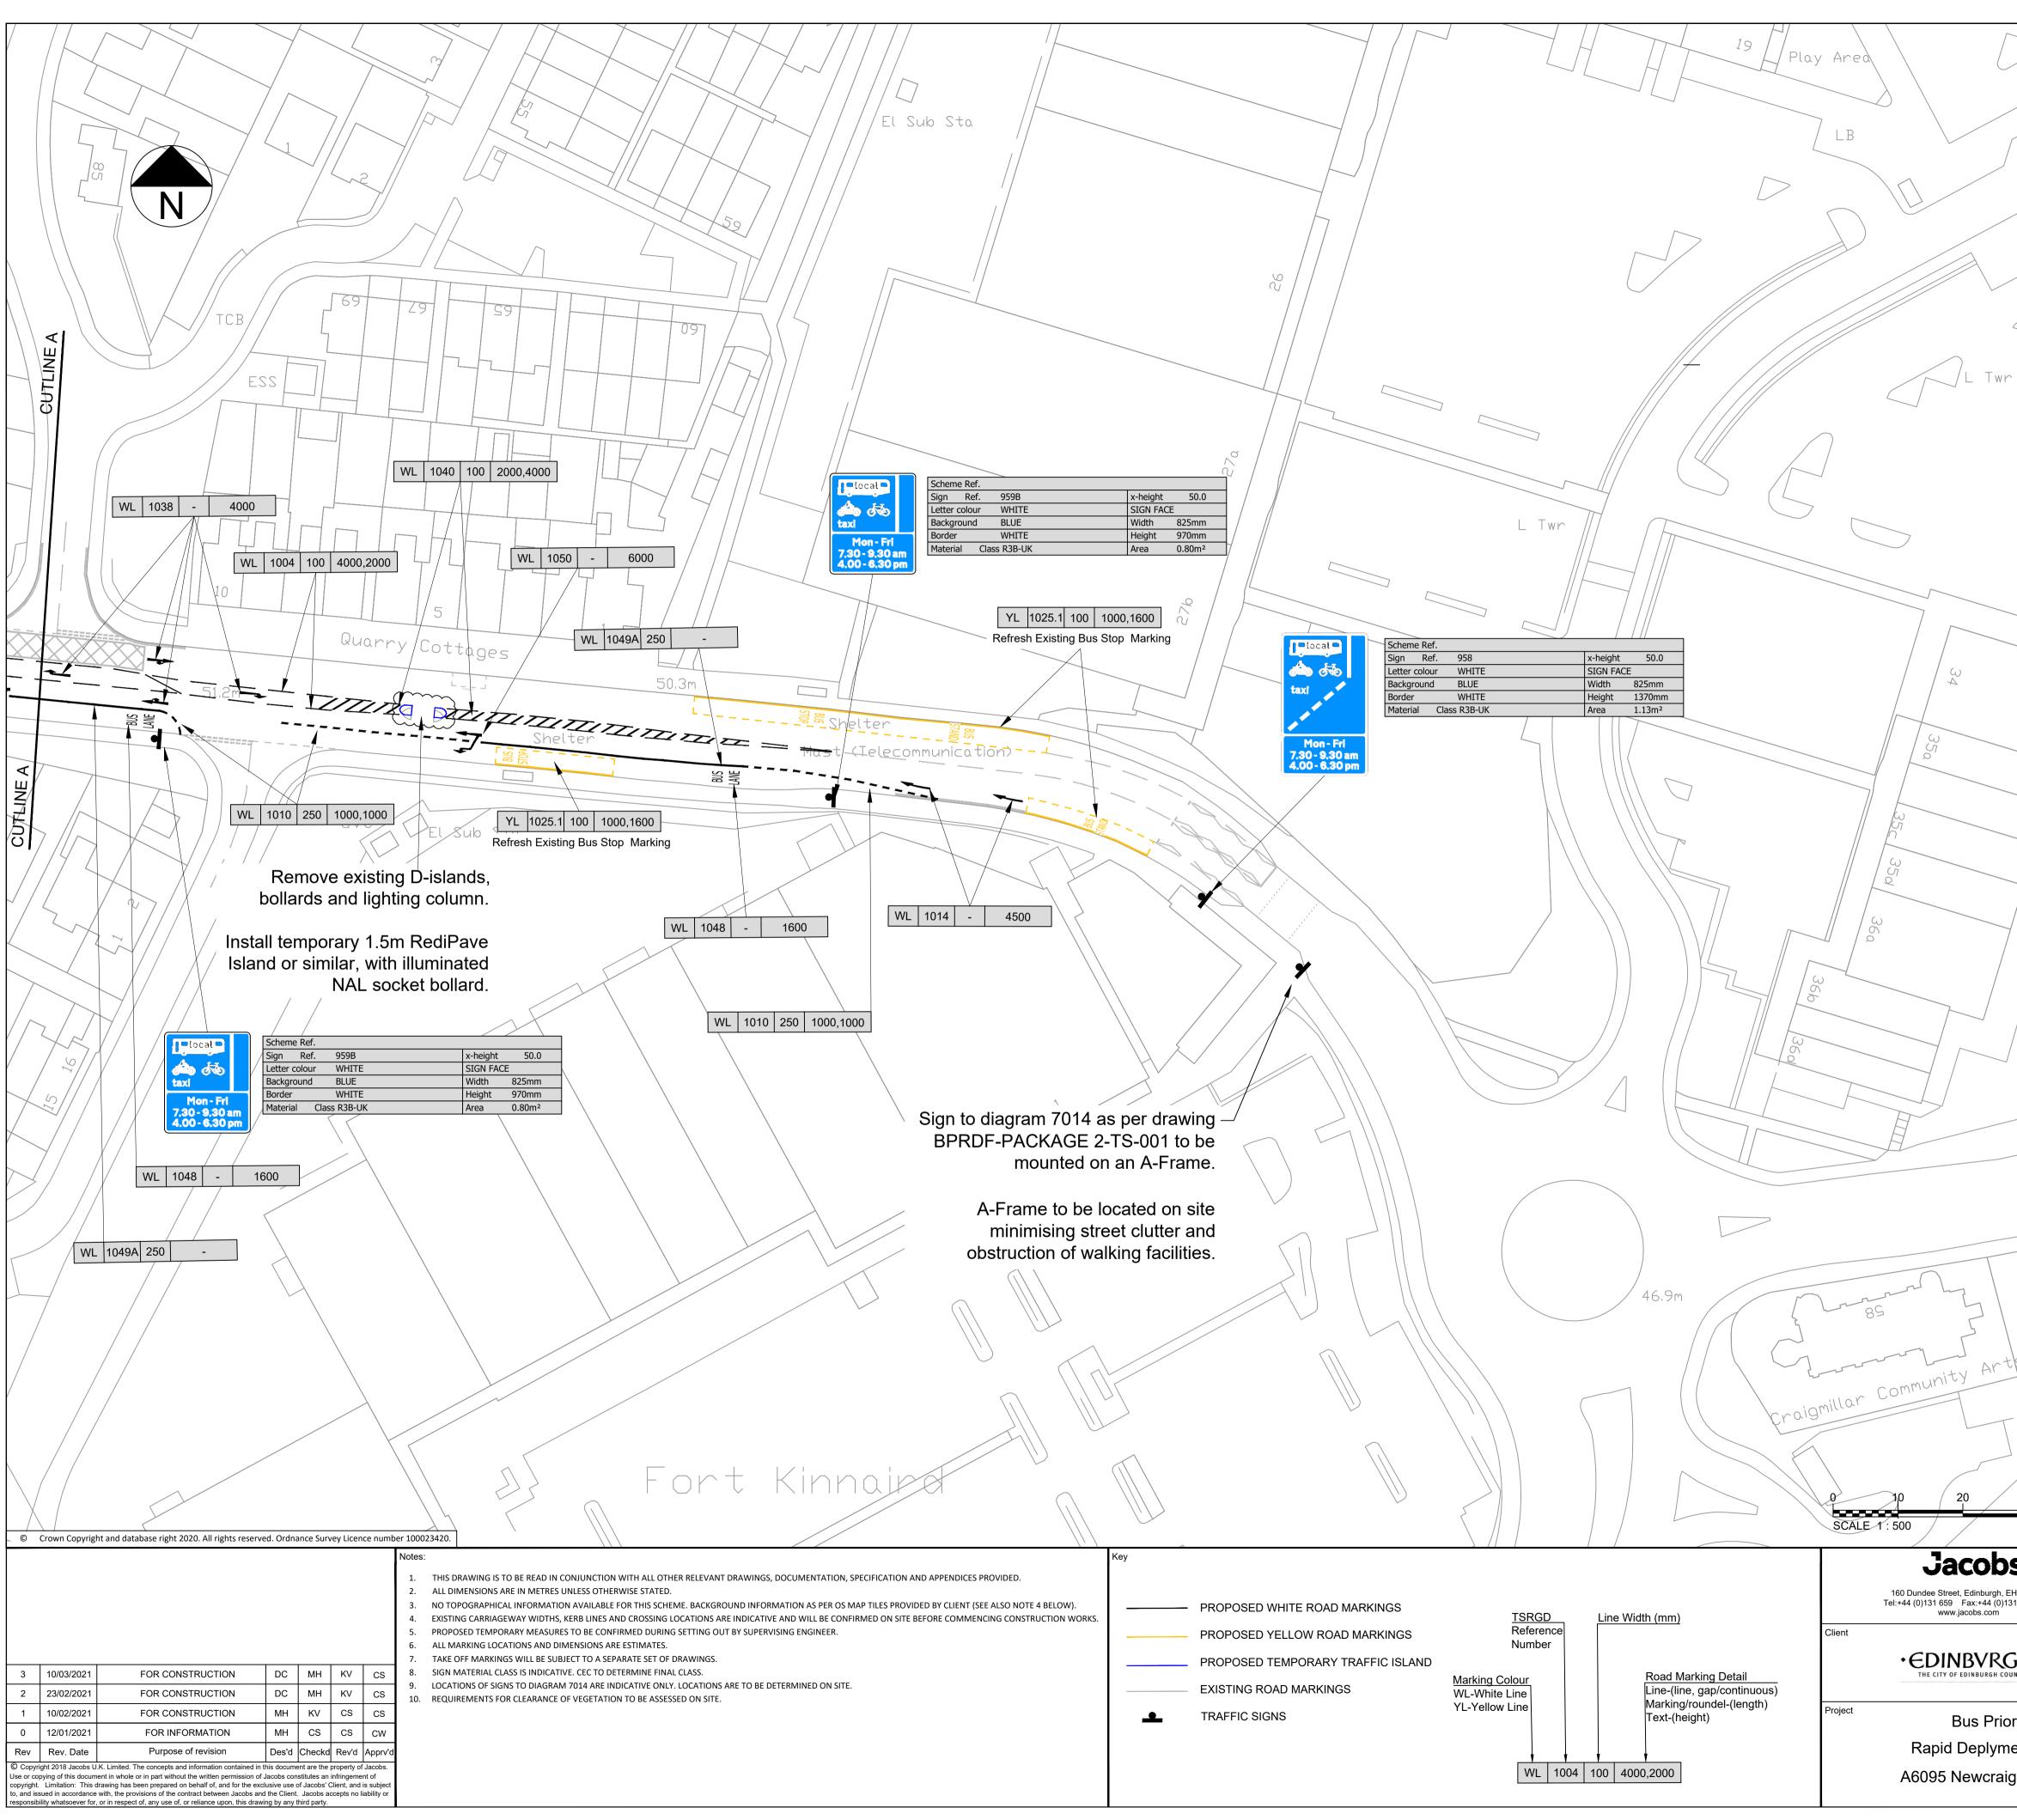

|               | I                   | /                    |                                                               |                            |
|---------------|---------------------|----------------------|---------------------------------------------------------------|----------------------------|
|               |                     |                      |                                                               |                            |
|               |                     | /                    | 58                                                            | H 91                       |
| }             | ~                   |                      |                                                               |                            |
| Shel          | ter                 |                      |                                                               |                            |
|               |                     |                      |                                                               |                            |
| F             |                     | _                    |                                                               | /                          |
| ~ ~           |                     |                      | _ //                                                          |                            |
|               | 30                  |                      |                                                               |                            |
|               | / /                 |                      |                                                               |                            |
|               |                     |                      |                                                               |                            |
|               |                     |                      |                                                               | /                          |
| ir /          |                     |                      |                                                               | /                          |
|               |                     |                      |                                                               |                            |
| // /          |                     | 63a 63k              |                                                               |                            |
|               |                     |                      |                                                               |                            |
|               | ω<br>V              |                      |                                                               |                            |
|               |                     |                      |                                                               |                            |
|               |                     |                      | /                                                             |                            |
| / /           |                     |                      | /                                                             |                            |
| // /          |                     |                      |                                                               |                            |
| // /          |                     |                      |                                                               |                            |
|               |                     |                      | /                                                             |                            |
|               |                     |                      | /                                                             |                            |
|               |                     |                      |                                                               |                            |
|               |                     |                      | / /                                                           | ~                          |
|               |                     |                      |                                                               |                            |
| /             |                     |                      | /                                                             |                            |
|               |                     |                      |                                                               |                            |
|               |                     |                      | ` ///                                                         |                            |
|               |                     |                      |                                                               |                            |
|               |                     |                      |                                                               |                            |
|               |                     |                      |                                                               |                            |
|               |                     |                      | FILL                                                          |                            |
|               |                     | TM                   |                                                               |                            |
|               |                     |                      |                                                               |                            |
|               |                     |                      |                                                               |                            |
|               |                     |                      |                                                               |                            |
|               |                     |                      |                                                               | 14                         |
|               |                     | 4 -11                |                                                               |                            |
|               | Γ                   |                      |                                                               |                            |
|               | $\langle \rangle 9$ |                      |                                                               | Cottages                   |
|               |                     | T                    | Niddr                                                         | e Cottages                 |
|               |                     |                      |                                                               |                            |
|               |                     |                      |                                                               |                            |
|               |                     |                      |                                                               |                            |
|               |                     |                      |                                                               |                            |
|               |                     |                      |                                                               |                            |
|               |                     |                      |                                                               |                            |
|               |                     | SAFETY.              | HEALTH AND ENV                                                | IRONMENTAL                 |
|               |                     |                      | INFORMATION                                                   |                            |
|               |                     |                      | orks information shown on th                                  |                            |
| C 09 4        |                     |                      | signer's design risk assessm<br>orks. The principal contracto |                            |
|               | should              | I note that the      | risks identified in this docun<br>ation by them may be neces  | nent may not be exhaustive |
| tre           |                     |                      | ation by them may be neces                                    | Gary.                      |
| ts centre     |                     | ial for working      | g near buried services when                                   | excavating for sign pole   |
| +             | founda              | ations               |                                                               |                            |
| H A           | Mainte              | enance / Clear       | ning                                                          |                            |
| T L           |                     | dentined.            |                                                               |                            |
|               | Use                 |                      |                                                               |                            |
|               | None i              | dentified.           |                                                               |                            |
| 30 40 50      | m Decon             | nmissioning /        | Demolition                                                    |                            |
|               |                     | dentified.           |                                                               |                            |
|               | Drowing 44          |                      |                                                               |                            |
| )5            | Drawing title       | PR∩r                 | POSED BUS L                                                   | ANF                        |
| n, EH11 1DQ   | ۸e                  |                      | EWCRAIGHAL                                                    |                            |
| )131 228 6177 |                     |                      |                                                               |                            |
|               |                     |                      | EN FORT KIN                                                   |                            |
| GH∙           | 1                   | AND                  | WISP JUNCT                                                    | ION                        |
| COUNCIL       | Drawing status      |                      |                                                               |                            |
| ,             |                     |                      | FOR CONSTRUCT                                                 |                            |
| iority        | Scale<br>Jacobs No. | 1:500 @ /            | A1 Rev                                                        | DO NOT SCALE               |
| ment Fund     | Client no.          |                      |                                                               | 3                          |
| aighall Road  | Drawing number      | <b>BBBBBBBBBBBBB</b> |                                                               |                            |
| -             | 1                   | RPRD                 | F-SES00-GA-0002                                               |                            |