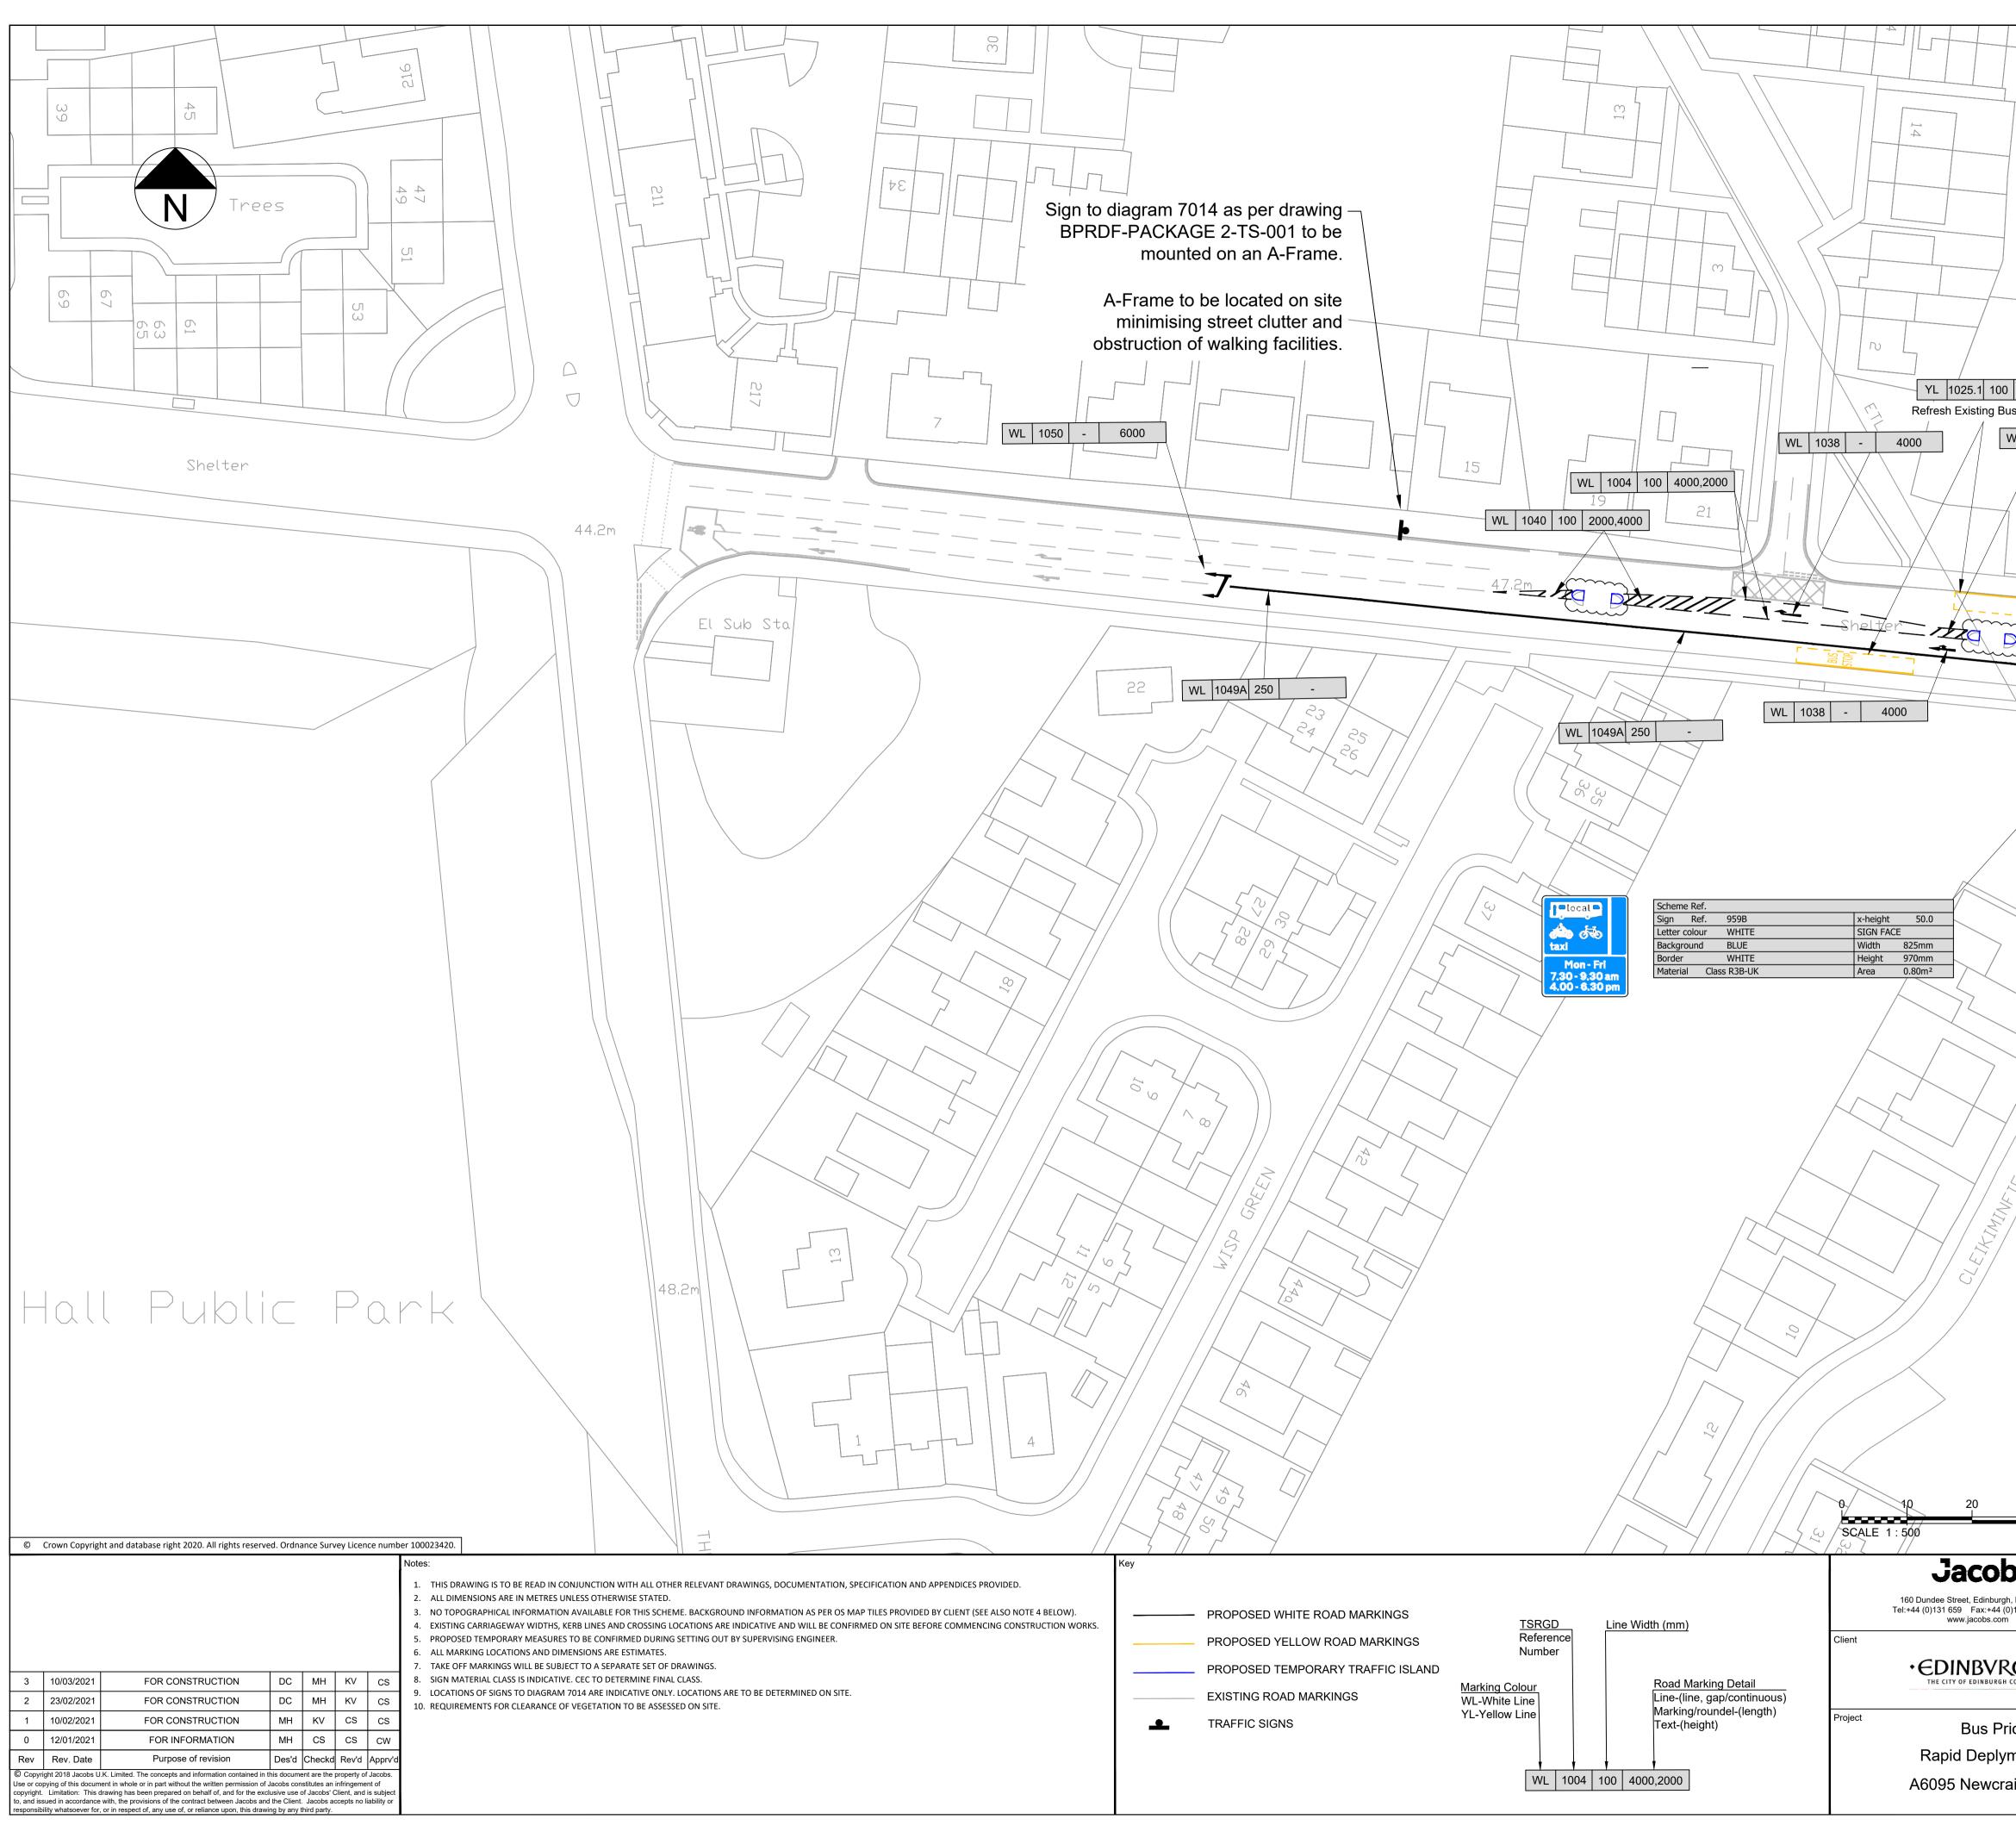

| 6                     |                                                                                                                                                       |
|-----------------------|-------------------------------------------------------------------------------------------------------------------------------------------------------|
|                       |                                                                                                                                                       |
|                       |                                                                                                                                                       |
|                       |                                                                                                                                                       |
|                       |                                                                                                                                                       |
|                       |                                                                                                                                                       |
|                       |                                                                                                                                                       |
|                       |                                                                                                                                                       |
|                       |                                                                                                                                                       |
|                       |                                                                                                                                                       |
|                       |                                                                                                                                                       |
|                       |                                                                                                                                                       |
|                       |                                                                                                                                                       |
| 1000,1600             | WL 1050 - 6000                                                                                                                                        |
| s Stop Marking        | WL 1050 - 6000                                                                                                                                        |
| VL 1040 100 2000,4000 | WL 1040 100 2000,4000                                                                                                                                 |
| WL                    | 1004 100 4000,2000                                                                                                                                    |
| WL 1038               | - 4000                                                                                                                                                |
| WL 1048 - 1           | 600                                                                                                                                                   |
|                       |                                                                                                                                                       |
|                       |                                                                                                                                                       |
| STOP                  |                                                                                                                                                       |
| ton -                 |                                                                                                                                                       |
|                       |                                                                                                                                                       |
| LANK SIG              |                                                                                                                                                       |
|                       |                                                                                                                                                       |
|                       | TANE                                                                                                                                                  |
|                       |                                                                                                                                                       |
|                       | WL 1010 250 1000,1000                                                                                                                                 |
|                       |                                                                                                                                                       |
|                       |                                                                                                                                                       |
|                       |                                                                                                                                                       |
| $\sim$                |                                                                                                                                                       |
| $\rightarrow$         |                                                                                                                                                       |
| $\leq / $             |                                                                                                                                                       |
| $\gamma$              |                                                                                                                                                       |
|                       |                                                                                                                                                       |
| ~ // /                |                                                                                                                                                       |
|                       |                                                                                                                                                       |
|                       |                                                                                                                                                       |
|                       |                                                                                                                                                       |
|                       |                                                                                                                                                       |
|                       |                                                                                                                                                       |
|                       |                                                                                                                                                       |
| /                     | SAFETY, HEALTH AND ENVIRONMENTAL                                                                                                                      |
|                       | INFORMATION Prior to using the works information shown on this drawing the Contractor                                                                 |
|                       | must refer to the Designer's design risk assessment for risks concerning<br>this section of the works. The principal contractor and other contractors |
| <u>/</u>              | should note that the risks identified in this document may not be exhaustive<br>and further consideration by them may be necessary.                   |
|                       | Construction                                                                                                                                          |
|                       | Potential for working near buried services when excavating for sign pole foundations                                                                  |
| $\langle$             | Maintenance / Cleaning                                                                                                                                |
| 7                     | None identified.                                                                                                                                      |
|                       | Use<br>Norma identified                                                                                                                               |
|                       | None identified.                                                                                                                                      |
|                       | m Decommissioning / Demolition None identified.                                                                                                       |
| / /⊼                  |                                                                                                                                                       |
| )S                    | Drawing title<br>PROPOSED BUS LANE                                                                                                                    |
| , EH11 1DQ            | A6095 NEWCRAIGHALL ROAD                                                                                                                               |
| )131 228 6177         | BETWEEN FORT KINNAIRD                                                                                                                                 |
| CU                    | AND WISP JUNCTION                                                                                                                                     |
|                       |                                                                                                                                                       |
|                       | Drawing status<br>FOR CONSTRUCTION                                                                                                                    |
| ority                 | Scale     1:500 @ A1     DO NOT SCALE       Jacobs No.     Rev                                                                                        |
| ment Fund             | Client no.                                                                                                                                            |
| ighall Road           | Drawing number<br>BPRDF-SES00-GA-0001                                                                                                                 |
|                       |                                                                                                                                                       |