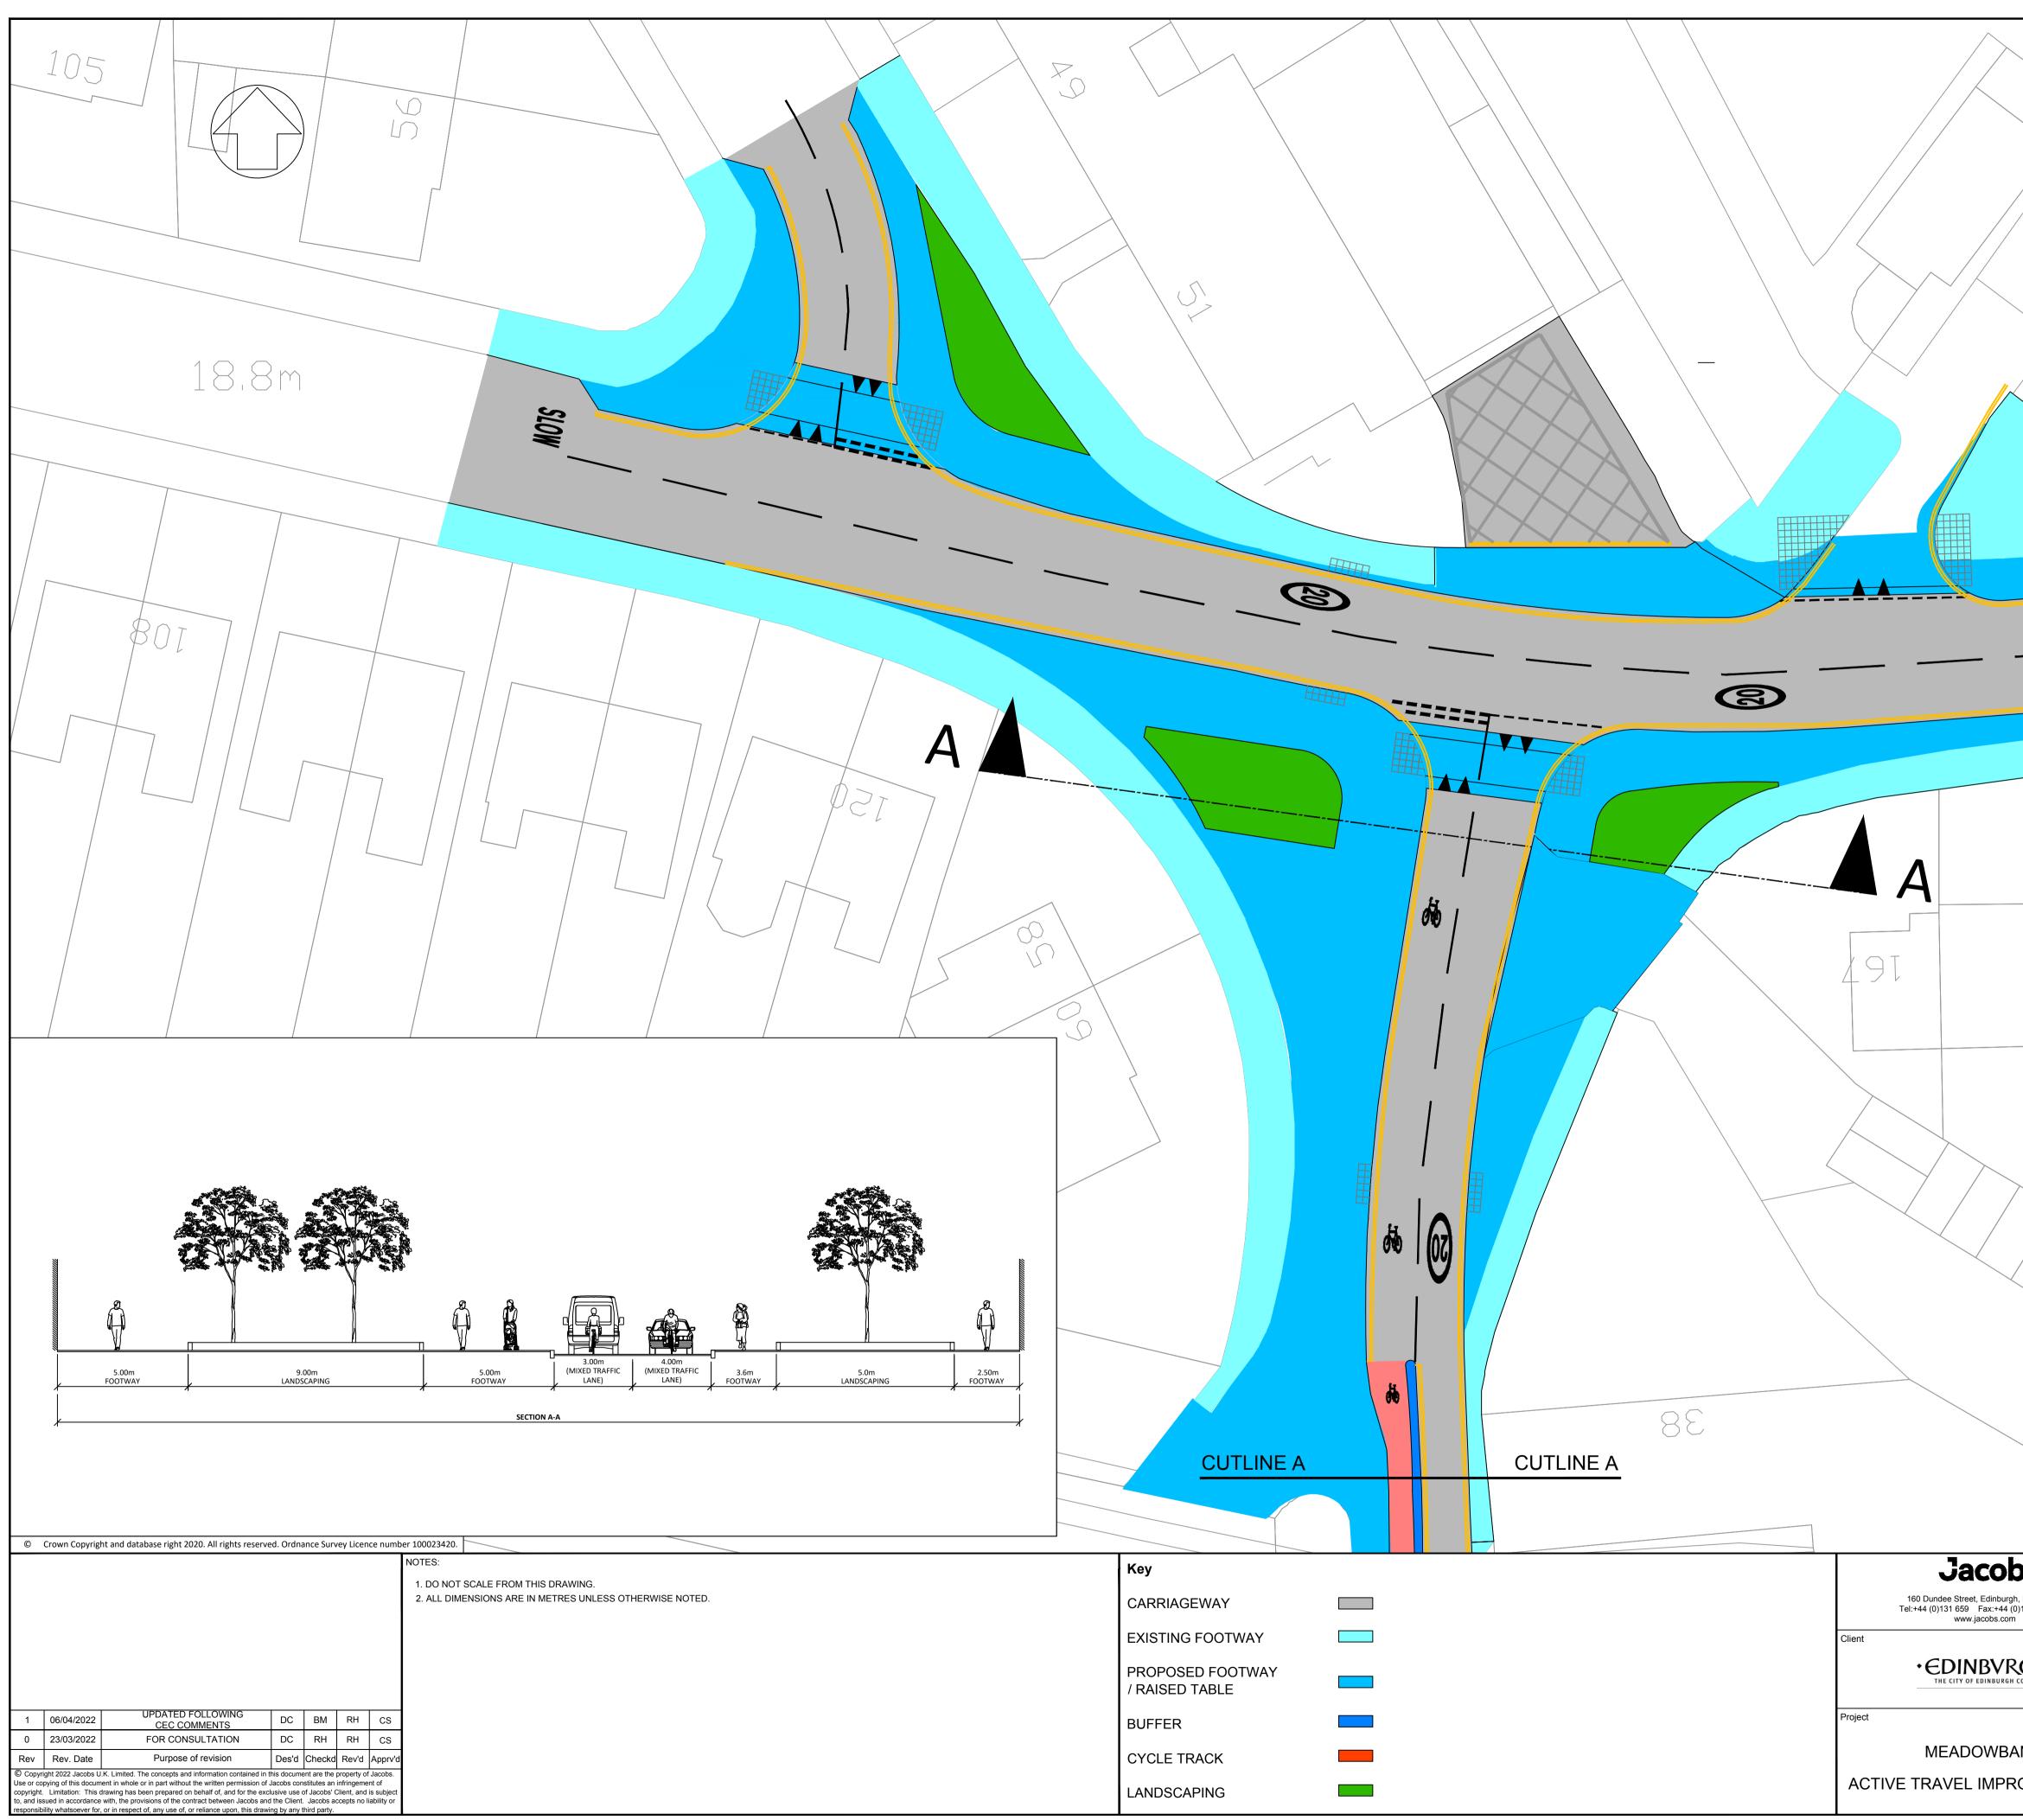

|                             | )                                              | / /                         |             |                             |   |
|-----------------------------|------------------------------------------------|-----------------------------|-------------|-----------------------------|---|
|                             |                                                |                             |             |                             |   |
| $\searrow$ //               |                                                |                             | 1 1         | $\sim$ $\sim$ $\sim$ $\sim$ |   |
| 7 /                         |                                                | $\mathcal{O}_{\mathcal{A}}$ |             |                             |   |
| $\checkmark$ /              |                                                |                             |             |                             | / |
| //                          |                                                |                             |             |                             |   |
|                             |                                                |                             |             |                             |   |
|                             |                                                |                             |             |                             |   |
|                             |                                                | $\frown$                    | //          | /                           |   |
|                             |                                                | $\geq$ i                    |             |                             |   |
|                             |                                                |                             |             |                             |   |
|                             |                                                |                             |             |                             |   |
|                             | $\frown$                                       |                             |             |                             |   |
|                             |                                                |                             |             |                             |   |
| $\sum \nabla$               |                                                |                             | 1261        | 24                          |   |
|                             |                                                |                             |             |                             |   |
|                             |                                                |                             |             |                             |   |
|                             |                                                |                             |             |                             |   |
|                             |                                                |                             |             |                             |   |
|                             |                                                |                             |             |                             |   |
|                             |                                                |                             |             |                             |   |
|                             |                                                |                             | •           |                             |   |
|                             |                                                | SLOW                        |             |                             |   |
|                             |                                                | ~                           |             |                             |   |
|                             |                                                |                             |             |                             |   |
|                             |                                                |                             |             |                             |   |
|                             |                                                |                             |             |                             |   |
|                             |                                                |                             |             |                             |   |
|                             |                                                |                             |             |                             |   |
|                             |                                                |                             | 4ST         |                             |   |
|                             |                                                |                             |             |                             |   |
|                             |                                                |                             |             |                             |   |
|                             |                                                |                             |             |                             |   |
|                             |                                                |                             |             |                             |   |
|                             |                                                |                             |             |                             |   |
|                             |                                                |                             |             |                             |   |
|                             |                                                |                             |             |                             |   |
|                             |                                                |                             |             |                             |   |
|                             |                                                |                             |             |                             |   |
|                             |                                                |                             |             |                             |   |
|                             |                                                |                             |             |                             |   |
|                             |                                                |                             |             |                             |   |
|                             |                                                |                             |             |                             |   |
|                             |                                                |                             |             |                             |   |
|                             |                                                |                             |             |                             |   |
|                             |                                                |                             |             |                             |   |
|                             |                                                |                             |             |                             |   |
|                             | $\sim$                                         |                             |             |                             |   |
|                             |                                                |                             |             |                             |   |
| 2                           |                                                |                             |             |                             |   |
|                             | /                                              | /                           |             |                             |   |
|                             | $\sim$                                         |                             |             |                             |   |
| )S                          | Drawing title                                  |                             | SMOKEY      |                             |   |
| , EH11 1DQ<br>)131 228 6177 |                                                |                             | SINORE I    |                             |   |
|                             | -                                              |                             | ET 1 OF     |                             |   |
| GH∙                         |                                                |                             |             | -                           |   |
|                             | Drawing status                                 |                             |             | TION                        |   |
|                             | FOR CONSULTATION   Scale NTS @ A1 DO NOT SCALE |                             |             |                             |   |
| NK LINKS                    | Jacobs No.                                     | B2340234                    | Re          |                             |   |
| OVEMENT SCHEME              | Client no.<br>Drawing number                   |                             |             | •                           |   |
|                             | 1                                              | в2340234-                   | D-0001-0001 |                             |   |