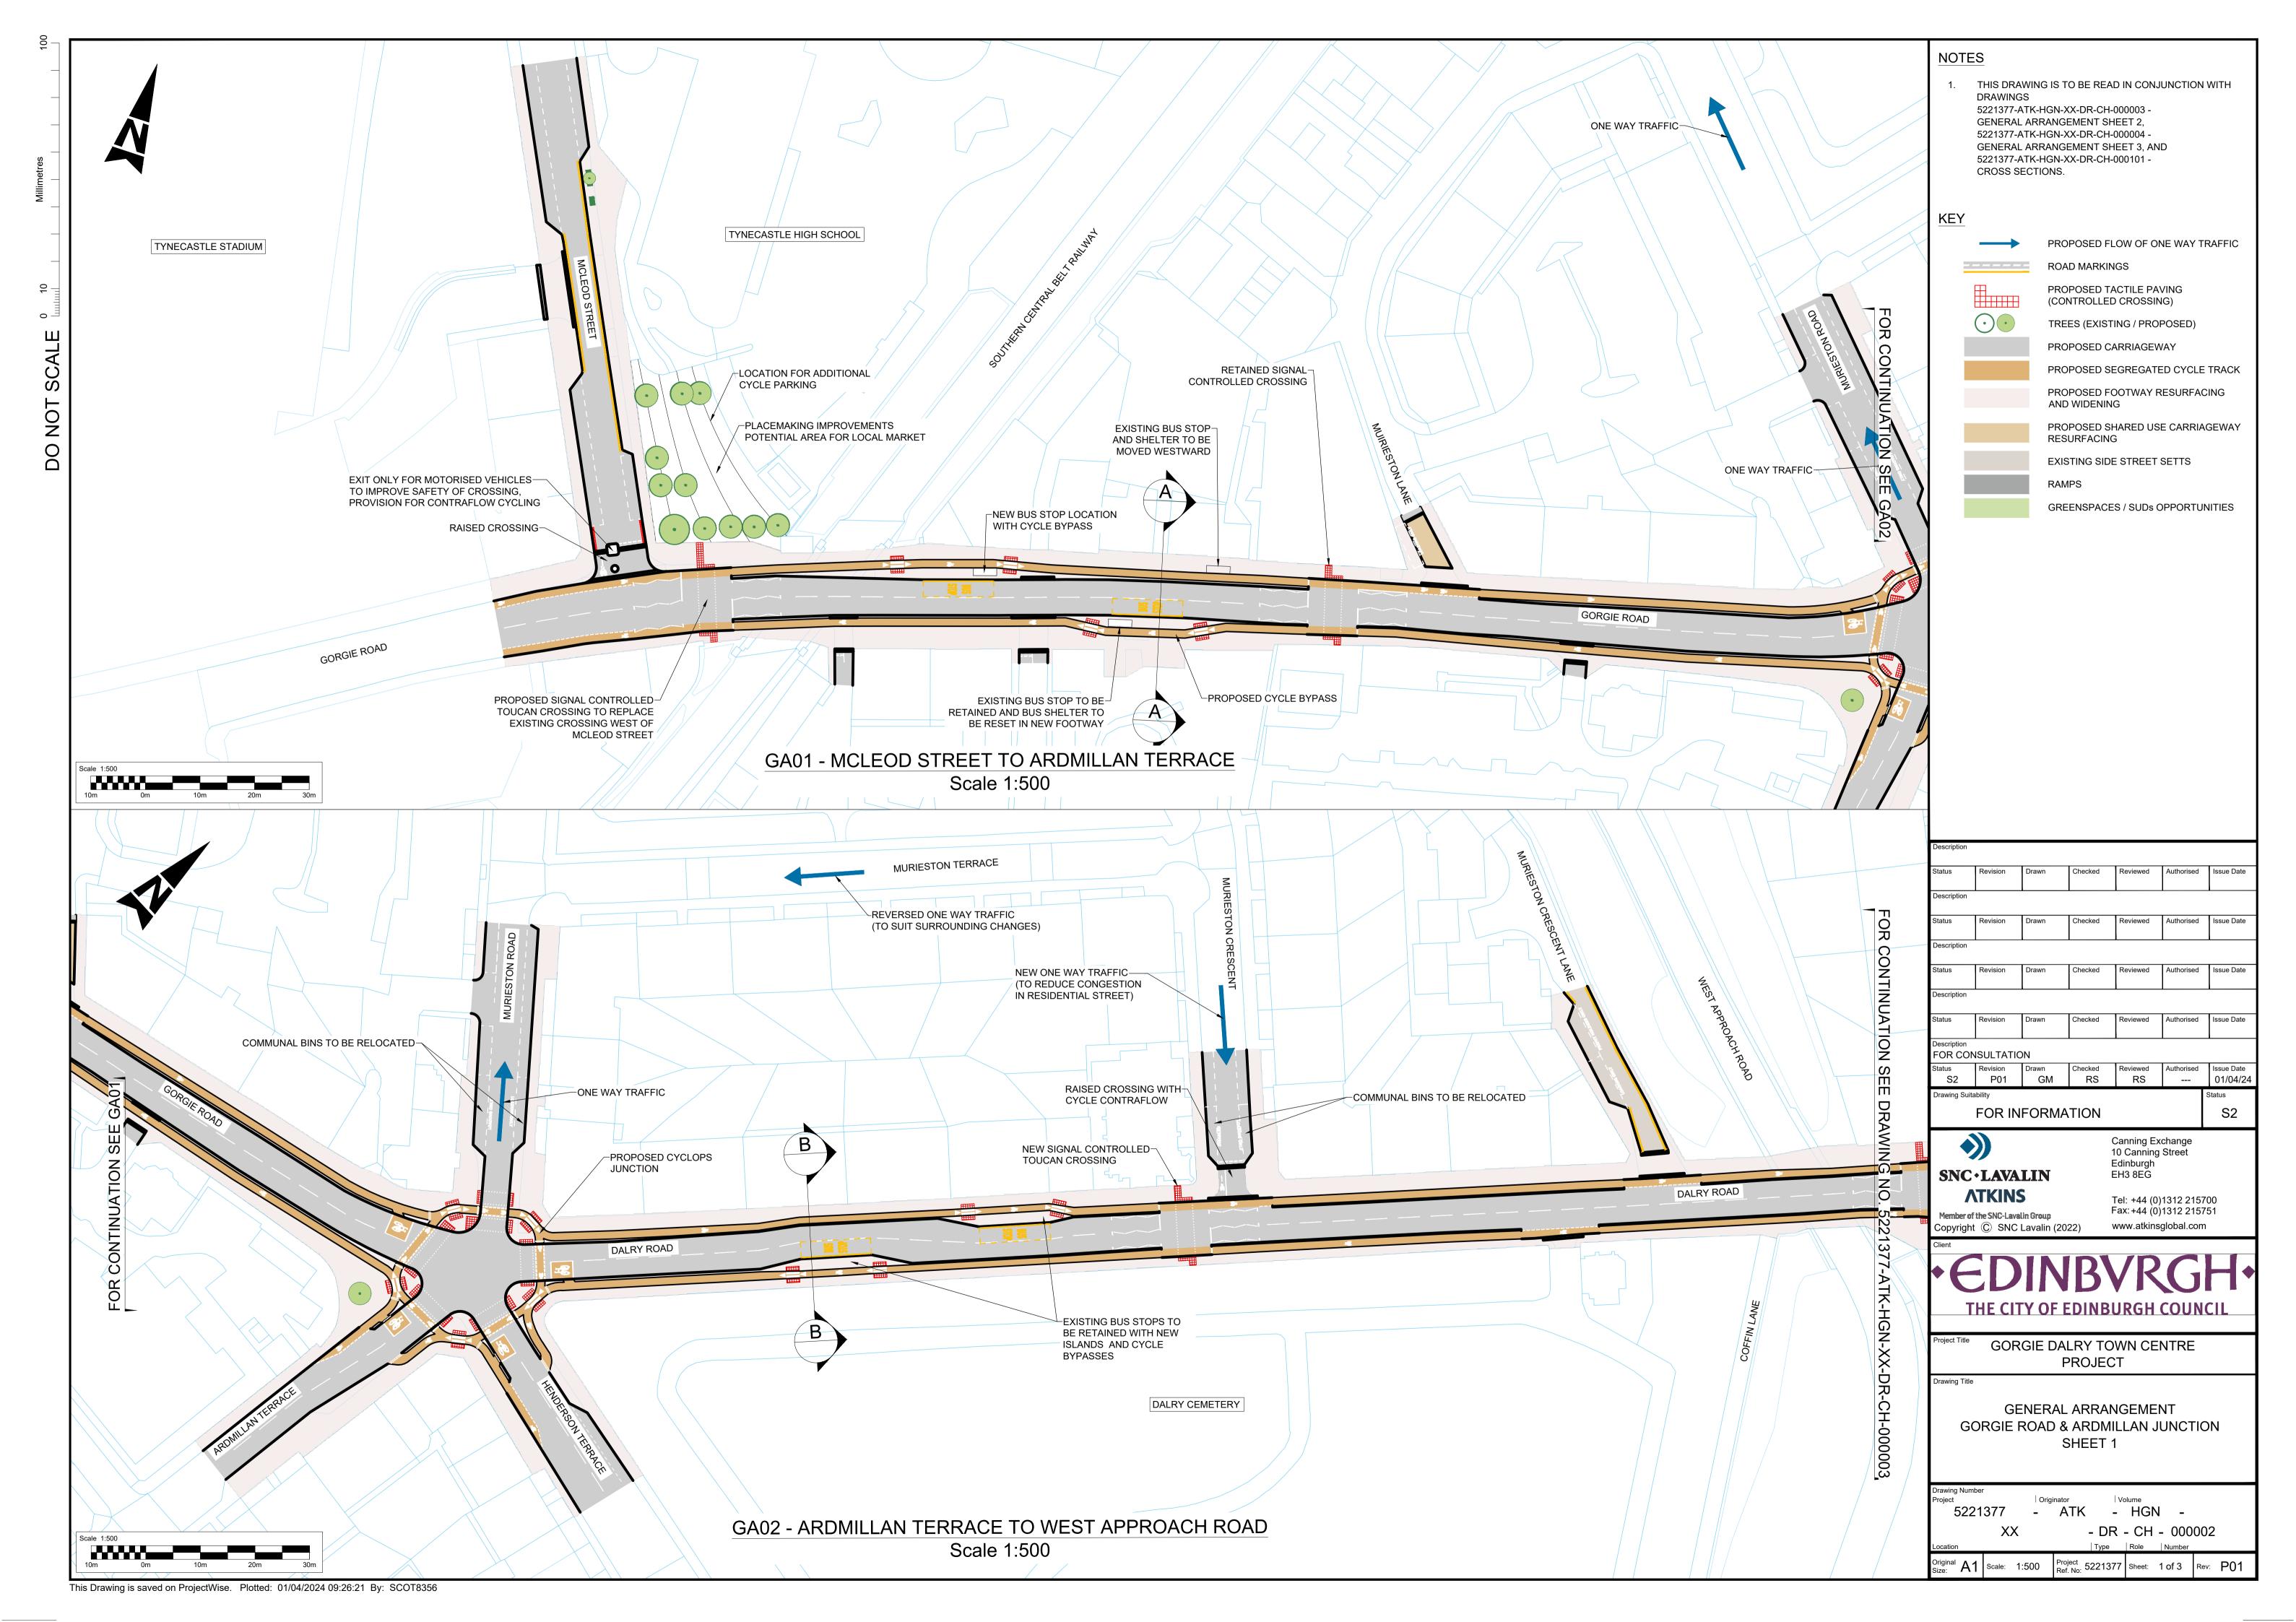

## 5221377-ATK-HGN-XX-DR-CH-000003 GENERAL ARRANGEMENT SHEET 2 AND 5221377-ATK-HGN-XX-DR-CH-000004 GENERAL ARRANGEMENT SHEET 3.

THIS CROSS SECTION DRAWING IS TO BE READ IN

CONJUNCTION WITH DRAWINGS 5221377-ATK-HGN-XX-DR-CH-000002 -GENERAL ARRANGEMENT SHEET 1,

## + EDINBVRGH+ THE CITY OF EDINBURGH COUNCIL

GORGIE DALRY TOWN CENTRE
PROJECT

Drawing Title

CROSS SECTIONS

Drawing Number
Project | Originator

wing Number | Originator | Volume | S221377 - ATK - HGN - XX - DR - CH - 000101