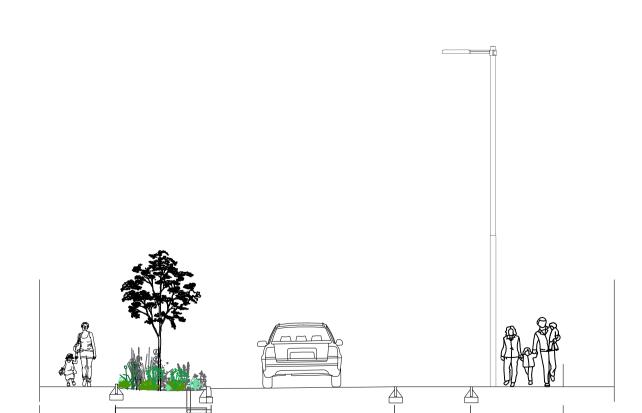

Loading Bay

Side Street (Lidl Car Park)

Cycle Lane

Carriageway

SECTION C-C

Not to Scale

SECTION F-F
Not to Scale

SECTION G-G
Not to Scale