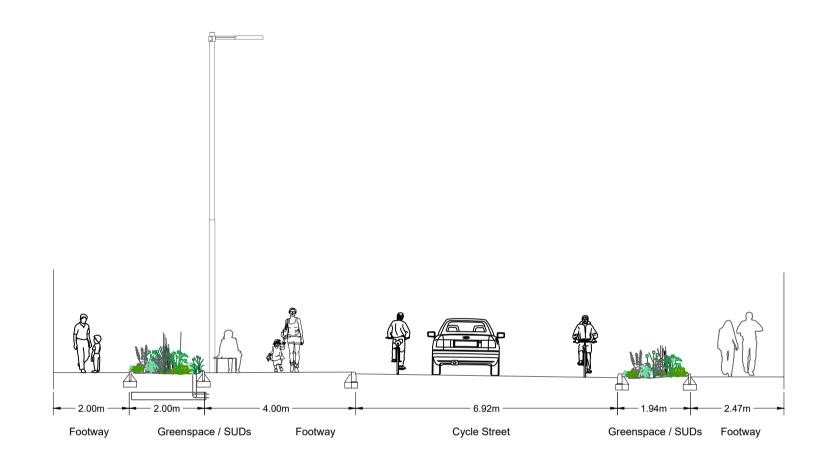

SECTION A-A
Not to Scale

Cycle Track Buffer

Continuous Footway

SECTION B-B Not to Scale

SECTION D-D
Not to Scale

Side Street (Springwell Place)

SECTION E-E
Not to Scale

Cycle Street