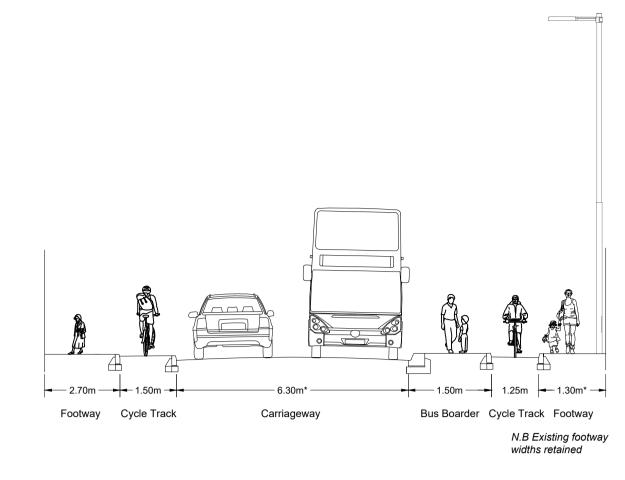

Loading Bay

Side Street (Lidl Car Park)

Cycle Lane

Carriageway

SECTION C-C

Not to Scale

SECTION F-F
Not to Scale

SECTION G-G
Not to Scale