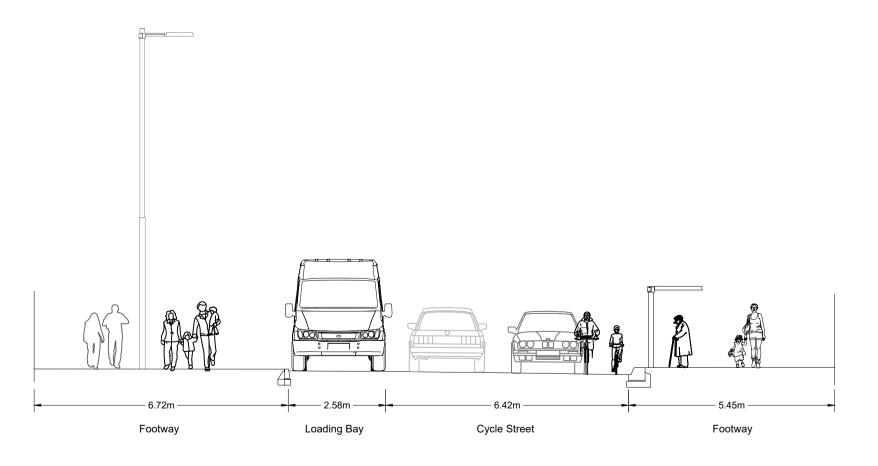

SECTION A-A
Not to Scale

Cycle Track Buffer

Continuous Footway

SECTION B-B Not to Scale

SECTION D-D
Not to Scale

Side Street (Springwell Place)

SECTION E-E
Not to Scale

Cycle Street

Loading Bay

Side Street (Lidl Car Park)

Cycle Lane

Carriageway

SECTION C-C

Not to Scale

SECTION F-F
Not to Scale

SECTION G-G
Not to Scale