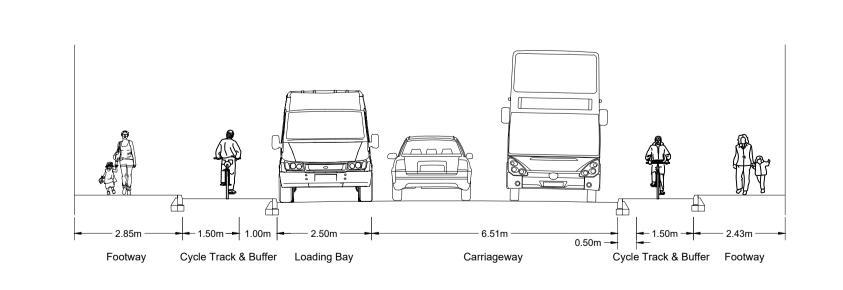

SECTION A-A
Not to Scale

Cycle Track Buffer

Continuous Footway

SECTION B-B Not to Scale

SECTION D-D
Not to Scale

Side Street (Springwell Place)

SECTION E-E
Not to Scale

Cycle Street

Loading Bay

Side Street (Lidl Car Park)

Cycle Lane

Carriageway

SECTION C-C

Not to Scale

SECTION F-F
Not to Scale

SECTION G-G
Not to Scale