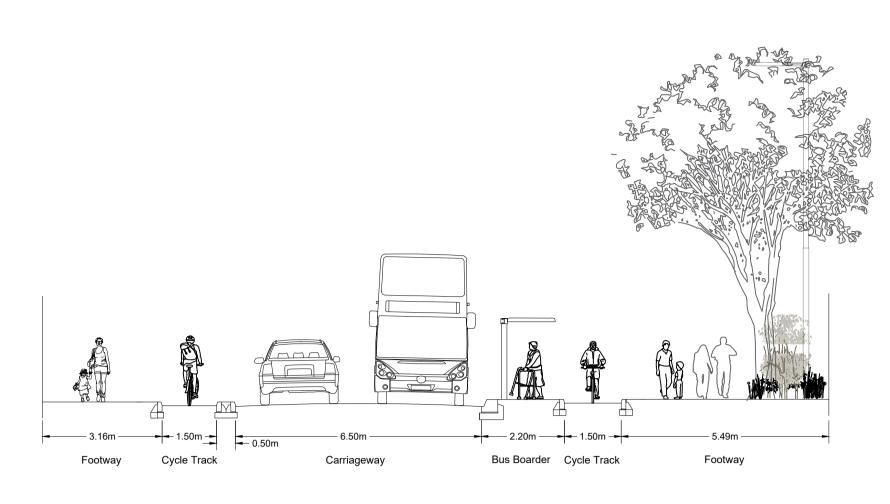

SECTION A-A
Not to Scale

Cycle Track Buffer

Continuous Footway

SECTION B-B Not to Scale

SECTION D-D
Not to Scale

Side Street (Springwell Place)

SECTION E-E
Not to Scale

Cycle Street