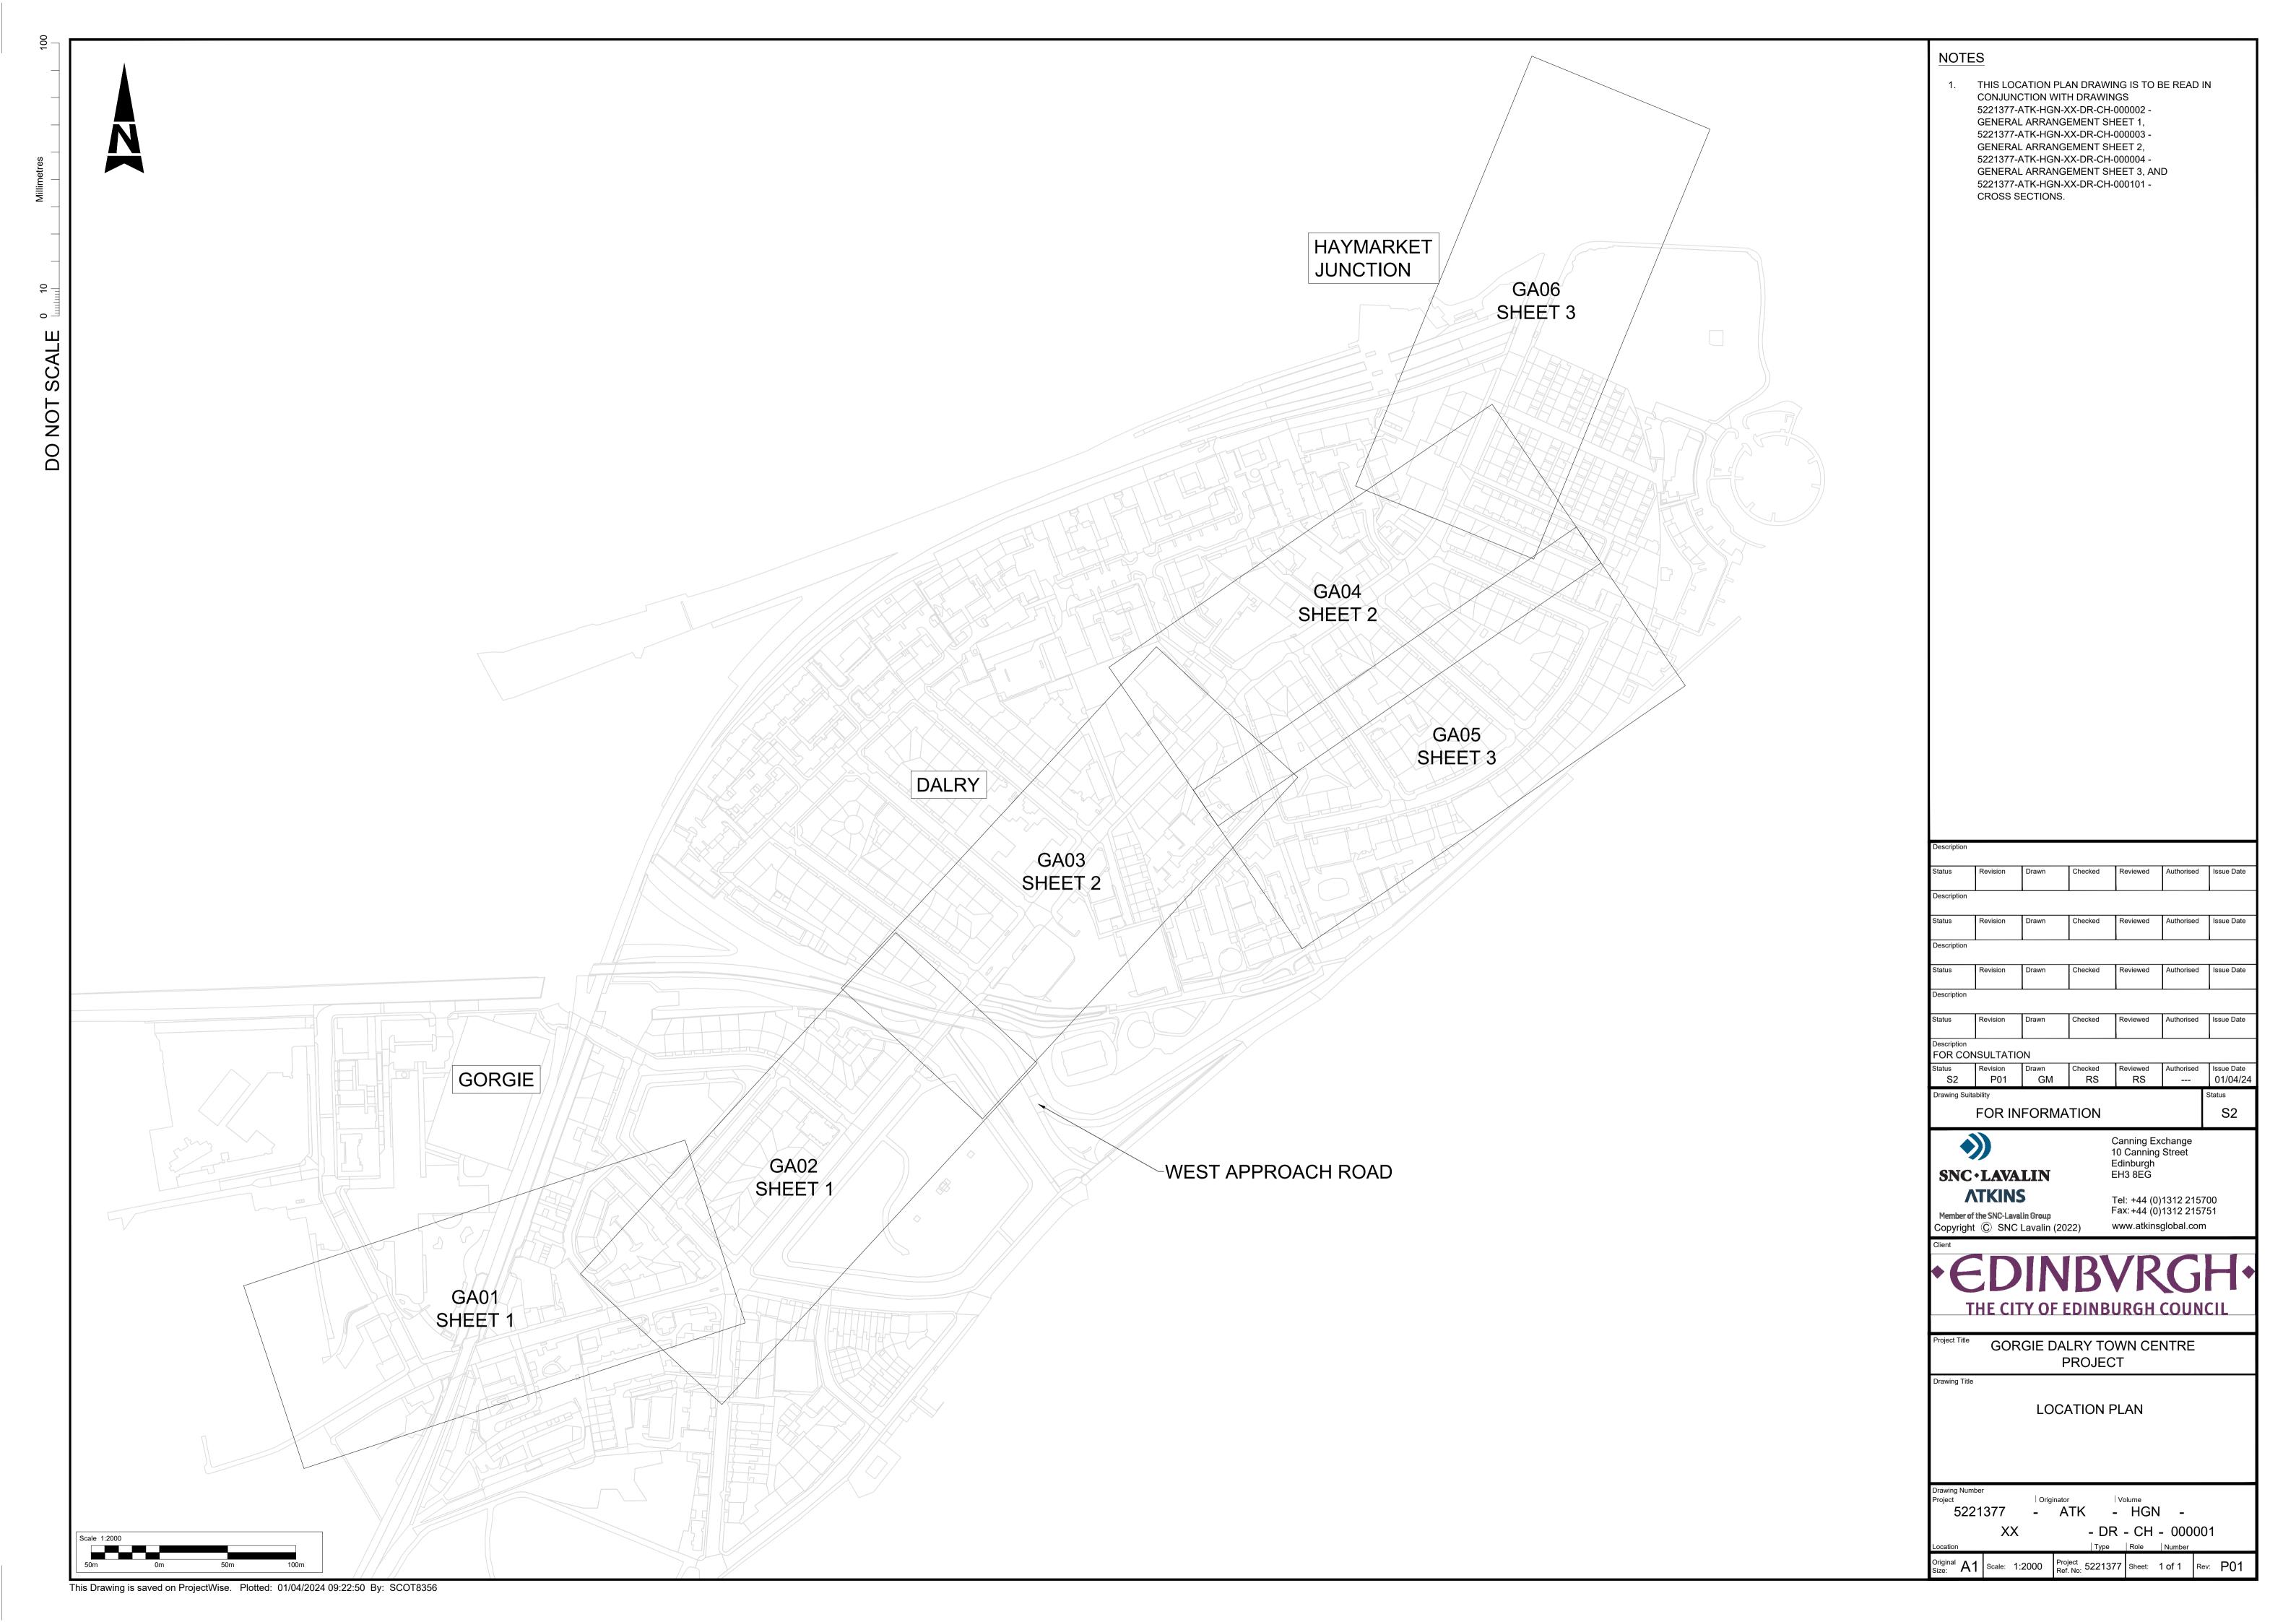

## 5221377-ATK-HGN-XX-DR-CH-000003 GENERAL ARRANGEMENT SHEET 2 AND 5221377-ATK-HGN-XX-DR-CH-000004 GENERAL ARRANGEMENT SHEET 3.

THIS CROSS SECTION DRAWING IS TO BE READ IN

CONJUNCTION WITH DRAWINGS 5221377-ATK-HGN-XX-DR-CH-000002 -GENERAL ARRANGEMENT SHEET 1,

## + EDINBVRGH+ THE CITY OF EDINBURGH COUNCIL

GORGIE DALRY TOWN CENTRE
PROJECT

Drawing Title

CROSS SECTIONS

Drawing Number
Project | Originator

wing Number | Originator | Volume | S221377 - ATK - HGN - XX - DR - CH - 000101